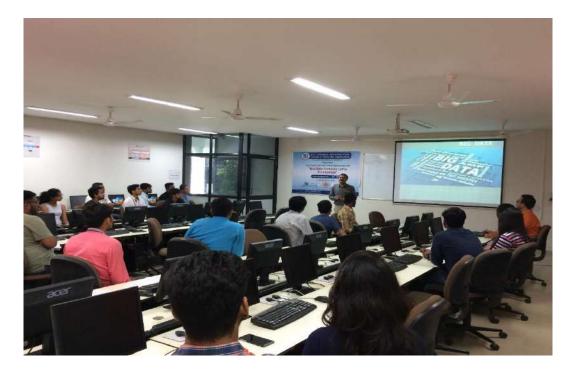

### Six Days Short Term Training Programme on

### "Finite Element Method and Applications in Civil Engineering"

The Department of Civil Engineering at CSPIT, CHARUSAT organized a Six Days Short Term Training Programme on "Finite Element Method and Applications in Civil Engineering" from June 4 - 9, 2018.

The STTP was organized for understanding the basics of FEM, step-by-step procedure to handle 1D, 2D and 3D problems, advanced techniques used in FEM, recent developments along with applicability of FEM in Civil Engineering.

This programme has particularly benefitted 51 participants mainly consisted of faculty members from technical institutions & Postgraduate students.