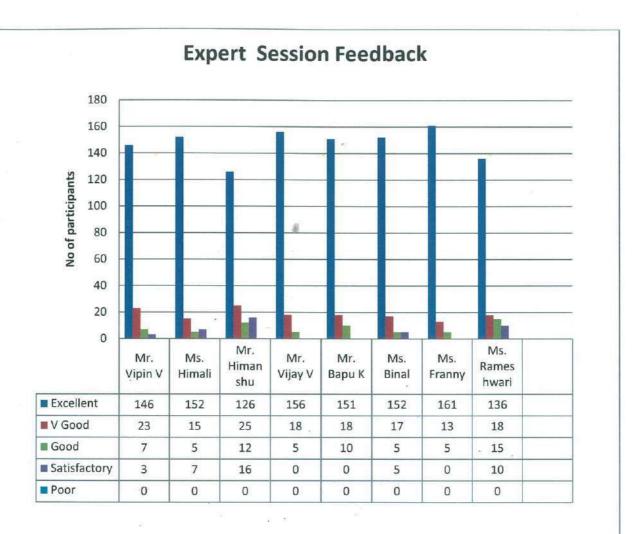

146       16       10       7         The program administration and time management.       160       17       2       0         Food       149       15       13       2         Venue       154       15       2       8         Expert talks       -       -       -       16         Session 1(Mr. Vipin)       146       23       7       3         Session 2 (Ms. Himali)       152       15       5       7         Session 3 (Mr. Himanshu)       126       25       12       16         Session 5 (Mr. Bapu)       151       18       10       0         Session 7 (Ms.Franny)       161       13       5       0 |

۰.

, Report of CNE on Pediatric Drug Dose administration and Calculation

Analysis depicted through graphs.



Report of CNE on Pediatric Drug Dose administration and Calculation

.

ç . •



.

Report of CNE on Pediatric Drug Dose administration and Calculation











Report of CNE on Pediatric Drug Dose administration and Calculation



### Manikaka Topawala Institute of Nursing Workshop on "Drug dosage calculation" Date: 09.03.2018 and 10.03.2018 Venue: MTIN Auditorium and Hospital



The venue of the workshop highlighting the banner



The Chief Guest (Principal)



The hospital session with the participants



The resource person taking the session



# A Constituent of

# CHAROTAR UNIVERSITY OF SCIENCE AND TECHNOLOGY

Accredited Grade "A" with NAAC (Govt. of India) Accredited Grade "A" with KCG (Govt. of Gujarat)

organizing

# "MOCK DRILL ON DISASTER MANAGEMENT EARTHQUAKE & RESCUE"

Date: 29<sup>th</sup> January, 2018 Venue: MTIN Lawn



# **CHAROTAR UNIVERSITY OF