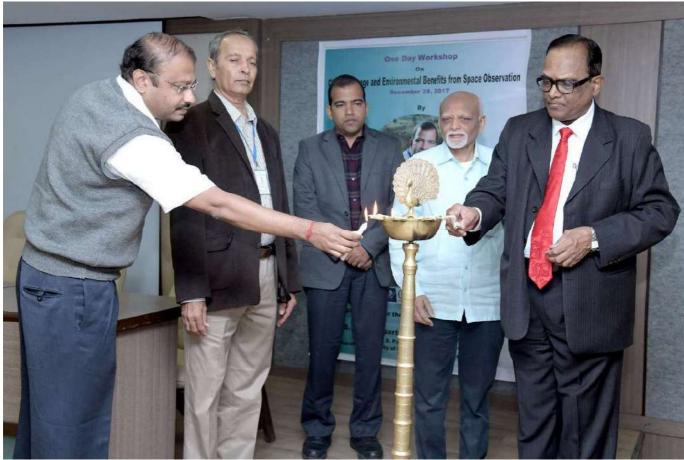

### **Climate Change and Environmental Benefits from Space Observation**

Convener: Dr. V. R. PanchalCoordinator:

Mr. Gaurav Kapse

During

December 28, 2017

Organized by

M.S. Patel Department of Civil Engineering Chandubhai S Patel Institute of Technology Charotar University of Science and Technology CHARUSAT Campus-Changa M. S. Patel Department of Civil Engineering of C. S. Patel Institute of Technology, CHARUSAT University, Changa is organizing its Endowment Chair Activity from December 26 to 30, 2017. The department will be hosting Dr. Deepak Mishra, Associate Professor, University of Georgia, USA.

The technical lectures especially focus on the topics such as "Solving Environmental Challenges in the Age of Big Data using Remote Sensing", "Research Opportunities in Climate Change Studies" and "NASA's upcoming Spectral Ocean Color (SPOC) satellite missions". Under this activity, the Civil Engineering Department has also organized a One Day Workshop on "Climate Change and Environmental Benefits from Space Observation". These events will help to boost the technical know-how of the multidisciplinary area of Climate Change and Remote Sensing.