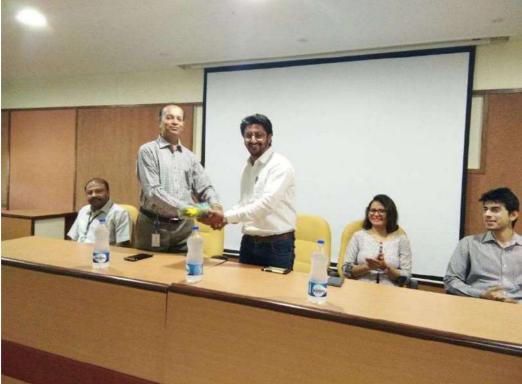

CHAMOS Matrusantha Department of Mechanical Engineering, Chandubhai S. Patel Institute of Technology (CHARUSAT) had organized a One Week Mechanical Engineer Skill Development Program-Phase I on every working Saturday in between 17<sup>th</sup> February to 31<sup>st</sup> March 2018. Dr. Vijay Chaudhary was the Convener of this Faculty Development Program.

(Dr. A.D.Patel, Principal in Conversation with Participants) Dr. A.D. Patel, Principal CSPIT, Changa was the Chief Guest for the event. The inaugural function was held in esteemed presence of Dr. Mayur Sutaria In-charge HOD, Mechanical