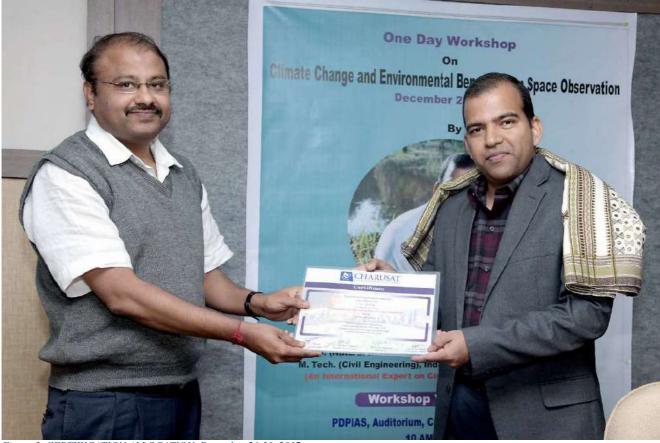

### **Climate Change and Environmental Benefits from Space Observation**

Convener: Dr. V. R. PanchalCoordinator:

Mr. Gaurav Kapse

During

December 28, 2017

Organized by

M.S. Patel Department of Civil Engineering Chandubhai S Patel Institute of Technology Charotar University of Science and Technology CHARUSAT Campus-Changa M. S. Patel Department of Civil Engineering of C. S. Patel Institute of Technology, CHARUSAT University, Changa is organizing its Endowment Chair Activity from December 26 to 30, 2017. The department will be hosting Dr. Deepak Mishra, Associate Professor, University of Georgia, USA.

The technical lectures especially focus on the topics such as "Solving Environmental Challenges in the Age of Big Data using Remote Sensing", "Research Opportunities in Climate Change Studies" and "NASA's upcoming Spectral Ocean Color (SPOC) satellite missions". Under this activity, the Civil Engineering Department has also organized a One Day Workshop on "Climate Change and Environmental Benefits from Space Observation". These events will help to boost the technical know-how of the multidisciplinary area of Climate Change and Remote Sensing.