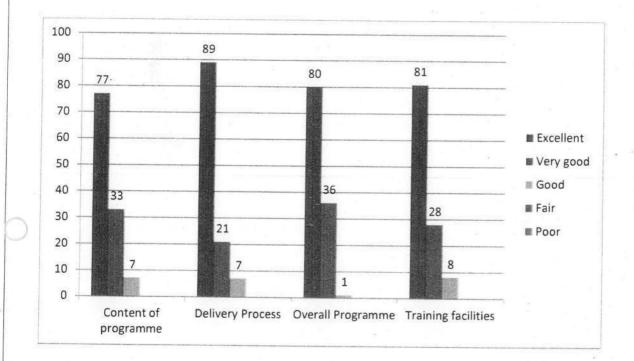

### List of Participants:

Accounts details: Nil

**Overall impact of workshop:** Excellent

Department Coordinator Sign: Head of Department/Institute Sign: To Chairperson 2/18 EOC CHARUSAT, Changa

To Chairperson EOC CHARUSAT, Changa Photographs of the event with captions:

Figure 1Hands-on session of the training 12th January 2018

Figure 2Expert talk by Dr. Prabhin Sukumaran 12th January 2018

|                                                                                                                                                                                                                                                                                                                                                                                                                                                                          | Major Course Contents                                                                                                                                                                                                                                                                                                                                                                                                                                                                                                             |
|--------------------------------------------------------------------------------------------------------------------------------------------------------------------------------------------------------------------------------------------------------------------------------------------------------------------------------------------------------------------------------------------------------------------------------------------------------------------------|-----------------------------------------------------------------------------------------------------------------------------------------------------------------------------------------------------------------------------------------------------------------------------------------------------------------------------------------------------------------------------------------------------------------------------------------------------------------------------------------------------------------------------------|
| * * * *                                                                                                                                                                                                                                                                                                                                                                                                                                                                  | Overview of FEM<br>Applications of FEM in different Civil Engineering Fields<br>Error Estimation and Convergence                                                                                                                                                                                                                                                                                                                                                                                                                  |
| CHARUSAT has the distinction of being the first private University in the State of Gujarat to Mether the accredited by National Assessment and Accreditation Council (NAAC) with an 'A' grade Weigin the first cycle.                                                                                                                                                                                                                                                    | Finite Element Procedures: Forming Element Stiffness, Assembling of Stiffness Matrix,<br>Methods of Solution, Transformation of Stiffness Matrix<br>Weighted Residual Approach in Finite Elements<br>Finite Elements for Beam Bending Problems                                                                                                                                                                                                                                                                                    |
| CHARUSAT has under its ambit six faculties, nine Institutes and three Centers (within the 2D S constituent institutes), offering seventy different UG, PG, and Doctoral Programs. The Iso-F faculties include Faculty of Technology and Engineering, Faculty of Pharmacy, Faculty of Computer Science & Applications, Faculty of Management Studies, Faculty of Applied Sciences and Faculty of Medical Sciences.                                                        | 2D Stress Analysis Using FEM<br>Iso-Parametric Formulation & Numerical Integration<br>Conditions of Symmetry and Anti-Symmetry<br>Advanced Techniques Used in FEM                                                                                                                                                                                                                                                                                                                                                                 |
| The emphasis at CHARUSAT is on science and technology with benchmarking of the                                                                                                                                                                                                                                                                                                                                                                                           | Programme Resource Persons                                                                                                                                                                                                                                                                                                                                                                                                                                                                                                        |
| and<br>two                                                                                                                                                                                                                                                                                                                                                                                                                                                               | Professors from IITs, National and State research institutes of repute.                                                                                                                                                                                                                                                                                                                                                                                                                                                           |
| major considerations emphasized at CHARUSA I.                                                                                                                                                                                                                                                                                                                                                                                                                            | Registration                                                                                                                                                                                                                                                                                                                                                                                                                                                                                                                      |
| Drganizing Department<br>The Department of Civil Engineering at CSPIT. CHARUSAT was established in year 2008 following                                                                                                                                                                                                                                                                                                                                                   | The completed registration form along with registration fee details should reach the following email ID on or before May 24, 2018.                                                                                                                                                                                                                                                                                                                                                                                                |
| to impart quality education & conduct research in Civil Engineering to cater to the rising<br>needs and demands of the society. The Department has constantly been equipping itself<br>with technological advancements of national priority and flexibly adapting to changing<br>scenario in the field of Civil Engineering                                                                                                                                              | Coordinator<br>Email: sttpeps.cv@charusat.ac.in                                                                                                                                                                                                                                                                                                                                                                                                                                                                                   |
| Scope and Objectives of The Programme                                                                                                                                                                                                                                                                                                                                                                                                                                    | Registration Fee: Rs. 2,000/-                                                                                                                                                                                                                                                                                                                                                                                                                                                                                                     |
| eering problems.<br>EM, step-by-step<br>d in FEM, recent<br>this programme.<br>g in Structural /                                                                                                                                                                                                                                                                                                                                                                         | The registration fee includes the book on "Finite Element Method with Applications in Engineering" authored by Y. M. Desai, T. I. Eldho, A. H. Shah, participation kit, working lunch and tea. Registration fee is non-transferable and non-refundable. All participants are required to confirm their participation by sending a Demand Draft or At Par cheque of Rs. 2,000/- in favour of "Charotar University of Science and Technology", payable at Changa on or before May 24, 2018 to Mr. Nirpex Patel, Coordinator (STTP). |
| Geotechnical Engineering, Faculty members from technical institutions, Research Scholars,                                                                                                                                                                                                                                                                                                                                                                                | Eligibility                                                                                                                                                                                                                                                                                                                                                                                                                                                                                                                       |
| Post graduate students and Protessionals working in industries and Government<br>Organizations. This programme shall provide an excellent opportunity for the participants to<br>interact with one another and discuss problems and solutions of mutual interest. At the end<br>of the programme, the participants will be in a position to identify and select appropriate<br>EEA methodologies for their special conditions. The broad objectives of the programme are | Faculty members of engineering colleges recognized by AICTE, New Delhi<br>Industrial and research persons associated with FEM<br>Research Scholars and PG Students of Engineering                                                                                                                                                                                                                                                                                                                                                 |
|                                                                                                                                                                                                                                                                                                                                                                                                                                                                          | For More Information                                                                                                                                                                                                                                                                                                                                                                                                                                                                                                              |
| <ul> <li>To introduce the FEM to the participants.</li> <li>To apply FEM to solve problems in different Civil Engineering fields.</li> <li>To familiarize participants to advanced techniques utilized for implementing FEM.</li> </ul>                                                                                                                                                                                                                                  | Mr. Nirpex Patel (+91 7698687550)<br>Mr. Ankit Wankawala (+91 9033108890)                                                                                                                                                                                                                                                                                                                                                                                                                                                         |