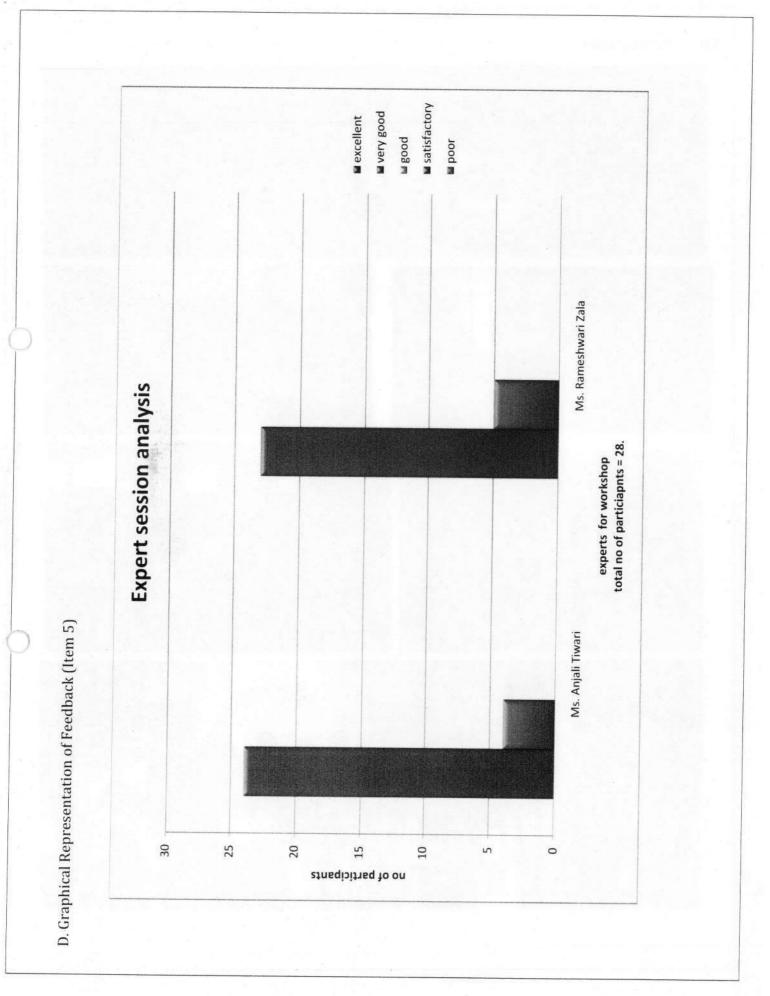

management.                       | 18    | 64<br>% | 06     | 21<br>% | 04        | 14<br>% | 0         | 0     | 0         | 0  |
| 5       | Expert sesson                                                               |       |         | 1993   | -       |           | -       |           | L     |           | -  |
| Ш       | Speaker 2<br>Ms. Anjali Tiwari                                              | 24    | 86<br>% | 04     | 14<br>% | 0         | 0       | 0         | 0     | 0         | 0  |
| 11      | Speaker 3<br>Ms. Rameshwari Zala                                            | 23    | 82<br>% | 05     | 18<br>% | 0         | 0       | 0         | 0     | 0         | 0  |

B. Table of feedback form with number of participants' response in each category.

No of participants =28





Page 283



### VIII. Conclusion

It was very informative to all the participants from CHARUSAT university. It served a platform for the women to gain knowledge through hands on practice under the guidance of incharge faculty of workstation. We extend our heartfelt thank to Dr. Devang Joshi sir, Registrar CHARUSAT, Dr. Anuradhra Gajjar mam, Chairpesron WDC CHARUAT, Dr. Gayatri Patel mam, Convener WDC CHARUAT, Dr. Anil sharma sir, Principal, Manikaka Topawala Institute of Nursing, CHARUSAT, Changa for giving us opportunity for organizing such event. We thank all the participants for their active participation; without them this is impossible.

| CHAROTAR UNIERSITY OF SCIENCE AND TECHNOLOGY | WDC - MTIN | <b>BREAST SELF EXAMINATION Registration Sheet</b> |
|--------------------------------