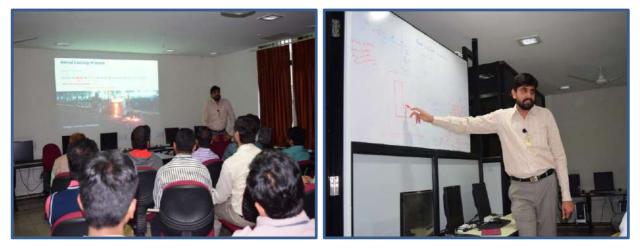

CHAMOS Matrusantha Department of Mechanical Engineering, Chandubhai S. Patel Institute of Technology (CHARUSAT) had organized a One Week Mechanical Engineer Skill Development Program-Phase I on every working Saturday in between 17<sup>th</sup> February to 31<sup>st</sup> March 2018. Dr. Vijay Chaudhary was the Convener of this Faculty Development Program.

(Dr. A.D.Patel, Principal in Conversation with Participants) Dr. A.D. Patel, Principal CSPIT, Changa was the Chief Guest for the event. The inaugural function was held in esteemed presence of Dr. Mayur Sutaria In-charge HOD, Mechanical

Engineering Department and Dr. Dattatraya Subhedar Chief Co-ordinator of this Faculty Development Program.

In this One week Faculty Development Program, All teaching faculties of CHAMOS Matrusanstha Department of Mechanical Engineering, CHARUSAT had participated. Experts talk and Laboratory session was organized to develop the skill in the various areas like Metal Casting and Composites, Welding Practices for Engineer, CNC Programming.