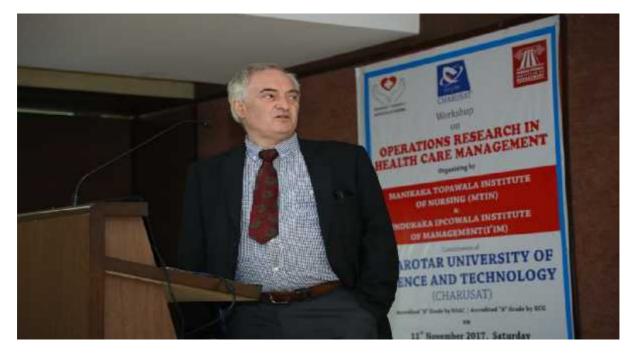

Figure 1Hands-on session of the training 12th January 2018

Figure 2Expert talk by Dr. Prabhin Sukumaran 12th January 2018

|                                                                                                                                                                                                                                                                                                                                                                                                                                                                          | Major Course Contents                                                                                                                                                                                                                                                                                                                                                                                                                                                                                                             |
|--------------------------------------------------------------------------------------------------------------------------------------------------------------------------------------------------------------------------------------------------------------------------------------------------------------------------------------------------------------------------------------------------------------------------------------------------------------------------|-----------------------------------------------------------------------------------------------------------------------------------------------------------------------------------------------------------------------------------------------------------------------------------------------------------------------------------------------------------------------------------------------------------------------------------------------------------------------------------------------------------------------------------|
| * * * *                                                                                                                                                                                                                                                                                                                                                                                                                                                                  | Overview of FEM<br>Applications of FEM in different Civil Engineering Fields<br>Error Estimation and Convergence                                                                                                                                                                                                                                                                                                                                                                                                                  |
| CHARUSAT has the distinction of being the first private University in the State of Gujarat to Mether the accredited by National Assessment and Accreditation Council (NAAC) with an 'A' grade Weigin the first cycle.                                                                                                                                                                                                                                                    | Finite Element Procedures: Forming Element Stiffness, Assembling of Stiffness Matrix,<br>Methods of Solution, Transformation of Stiffness Matrix<br>Weighted Residual Approach in Finite Elements<br>Finite Elements for Beam Bending Problems                                                                                                                                                                                                                                                                                    |
| CHARUSAT has under its ambit six faculties, nine Institutes and three Centers (within the 2D S constituent institutes), offering seventy different UG, PG, and Doctoral Programs. The Iso-F faculties include Faculty of Technology and Engineering, Faculty of Pharmacy, Faculty of Computer Science & Applications, Faculty of Management Studies, Faculty of Applied Sciences and Faculty of Medical Sciences.                                                        | 2D Stress Analysis Using FEM<br>Iso-Parametric Formulation & Numerical Integration<br>Conditions of Symmetry and Anti-Symmetry<br>Advanced Techniques Used in FEM                                                                                                                                                                                                                                                                                                                                                                 |
| The emphasis at CHARUSAT is on science and technology with benchmarking of the                                                                                                                                                                                                                                                                                                                                                                                           | Programme Resource Persons                                                                                                                                                                                                                                                                                                                                                                                                                                                                                                        |
| and<br>two                                                                                                                                                                                                                                                                                                                                                                                                                                                               | Professors from IITs, National and State research institutes of repute.                                                                                                                                                                                                                                                                                                                                                                                                                                                           |
| major considerations emphasized at CHARUSA I.                                                                                                                                                                                                                                                                                                                                                                                                                            | Registration                                                                                                                                                                                                                                                                                                                                                                                                                                                                                                                      |
| Drganizing Department<br>The Department of Civil Engineering at CSPIT. CHARUSAT was established in year 2008 following                                                                                                                                                                                                                                                                                                                                                   | The completed registration form along with registration fee details should reach the following email ID on or before May 24, 2018.                                                                                                                                                                                                                                                                                                                                                                                                |
| to impart quality education & conduct research in Civil Engineering to cater to the rising<br>needs and demands of the society. The Department has constantly been equipping itself<br>with technological advancements of national priority and flexibly adapting to changing<br>scenario in the field of Civil Engineering                                                                                                                                              | Coordinator<br>Email: sttpeps.cv@charusat.ac.in                                                                                                                                                                                                                                                                                                                                                                                                                                                                                   |
| Scope and Objectives of The Programme                                                                                                                                                                                                                                                                                                                                                                                                                                    | Registration Fee: Rs. 2,000/-                                                                                                                                                                                                                                                                                                                                                                                                                                                                                                     |
| eering problems.<br>EM, step-by-step<br>d in FEM, recent<br>this programme.<br>g in Structural /                                                                                                                                                                                                                                                                                                                                                                         | The registration fee includes the book on "Finite Element Method with Applications in Engineering" authored by Y. M. Desai, T. I. Eldho, A. H. Shah, participation kit, working lunch and tea. Registration fee is non-transferable and non-refundable. All participants are required to confirm their participation by sending a Demand Draft or At Par cheque of Rs. 2,000/- in favour of "Charotar University of Science and Technology", payable at Changa on or before May 24, 2018 to Mr. Nirpex Patel, Coordinator (STTP). |
| Geotechnical Engineering, Faculty members from technical institutions, Research Scholars,                                                                                                                                                                                                                                                                                                                                                                                | Eligibility                                                                                                                                                                                                                                                                                                                                                                                                                                                                                                                       |
| Post graduate students and Protessionals working in industries and Government<br>Organizations. This programme shall provide an excellent opportunity for the participants to<br>interact with one another and discuss problems and solutions of mutual interest. At the end<br>of the programme, the participants will be in a position to identify and select appropriate<br>EEA methodologies for their special conditions. The broad objectives of the programme are | Faculty members of engineering colleges recognized by AICTE, New Delhi<br>Industrial and research persons associated with FEM<br>Research Scholars and PG Students of Engineering                                                                                                                                                                                                                                                                                                                                                 |
|                                                                                                                                                                                                                                                                                                                                                                                                                                                                          | For More Information                                                                                                                                                                                                                                                                                                                                                                                                                                                                                                              |
| <ul> <li>To introduce the FEM to the participants.</li> <li>To apply FEM to solve problems in different Civil Engineering fields.</li> <li>To familiarize participants to advanced techniques utilized for implementing FEM.</li> </ul>                                                                                                                                                                                                                                  | Mr. Nirpex Patel (+91 7698687550)<br>Mr. Ankit Wankawala (+91 9033108890)                                                                                                                                                                                                                                                                                                                                                                                                                                                         |