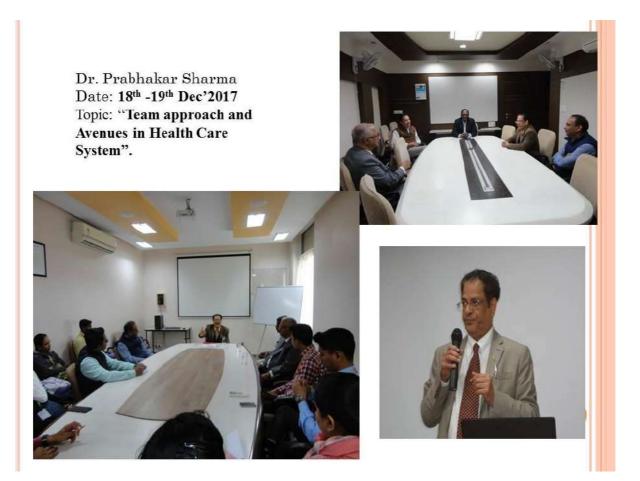

terms of students learning various research opportunities available at various Universities located abroad. The guest constantly emphasized on the importance of research in the development of Universites at global level and role of students and faculty members in research activity. He also discussed the increasing demand of the Allied Health Care Sector. At the end, the session was open for questions and answer. Dr.





Rajapurkar also shared his views about research and its importance. Both the invitees explicitly said that research is the heart of any institute and it would be rather recognized only by the research activities it performs.

The two day program was managed by Dr. Dhara Patel (Head, MLT Department, CIPS) under the constant guidance of Dr. Darshan Patel (Principal, CIPS).



Fig: Dr. Prabhakar Sharma interactions during the visit

| Sr<br>No | Roll No    | Student Name                         | Branch |
|----------|------------|--------------------------------------|--------|
| 1        | 17MSMLT001 | Kushani Bhaine                       | MLT    |
| 2        | 17MSMLT002 | Pooja Patel                          | MLT    |
| 3        | 17MSMLT003 | Dimpy Patel                          | MLT    |
| 4        | 17MSMLT004 | Krupa Patel                          | MLT    |
| 5        | 17MSMLT005 | Nensy Patel                          | MLT    |
| 6        | 17MSMLT006 | Pankti Patel                         | MLT    |
| 7        | 17MSMLT007 | Purvang Patel                        | MLT    |
| 8        | 17MSMLT008 | Raj Patel                            | MLT    |
|