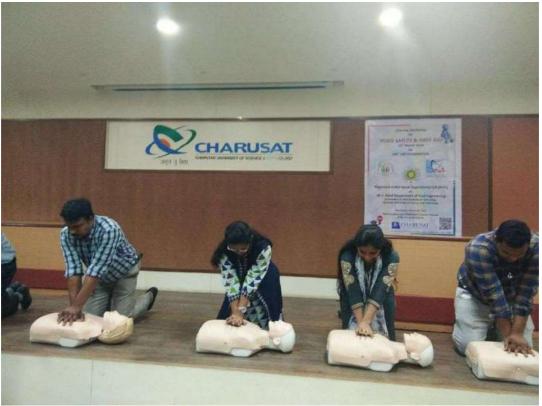

### Year: 2017-18

| Sr. No. | Dates (from-to)<br>(DD-MM-YYYY) | Title of the professional/<br>administrative development<br>program organized for the teaching<br>staff/ non-teaching staff   | No. of<br>participants | Page<br>No. |
|---------|---------------------------------|-------------------------------------------------------------------------------------------------------------------------------|------------------------|-------------|
| 1       | 17-02-2018 to 31-03-2018        | One Week Mechanical Engineer Skill<br>Development Programme                                                                   | 31                     | 5-12        |
| 2       | 12-01-2018 To 12-01-2018        | One Day Workshop on Soft Skills in<br>Education                                                                               | 20                     | 13-18       |
| 3       | 04-06-2018 To 09-06-2018        | Six days STTP "Finite Element<br>Method and Applications in Civil<br>Engineering"                                             | 51                     | 19-27       |
| 4       | 28-12-2017 To 28-12-2017        | One day workshop on "Climate<br>change and Environment Benefits<br>from space observations" under<br>Endowment chair activity | 233                    | 28-46       |
| 5       | 26-12-2017 To 30-12-2017        | Lecture series on Climate change and<br>Remote sensing under endowment<br>chair activity                                      | 233                    | 47-69       |
| 6       | 09-09-2017 To 09-09-2017        | One Day Workshop on "Applications<br>of Modern Survey Instruments"                                                            | 46                     | 70-77       |
| 7       | 23-09-2017 To 23-09-2017        | One Day Workshop on "Recent<br>Advances in Structural Engineering"                                                            | 32                     | 78-84       |
| 8       | 10-03-2018 To 10-03-2018        | One Day Workshop on "Road Safety<br>& First Aid"                                                                              | 46                     | 85-91       |
| 9       | 05-03-2018 to 10-03-2018        | Data Science & Analytics Using<br>Python                                                                                      | 37                     | 92-96       |
| 10      | 04-06-2018 to 09-06-2018        | Cloud Computing & Tools                                                                                                       | 21                     | 97-101      |
| 11      | 18-06-2018 to 23-06-2018        | Machine Learning & Big Data<br>Analytics through R & Python<br>Programming                                                    | 29                     | 102-106     |
| 12      | 21-08-2017 to 26-08-2017        | Big Data analytics with Hadoop and its ecosystem                                                                              | 22                     | 107-111     |
| 13      | 18-12-2017 to 23-12-2017        | Workshop on "Machine Learning An<br>Approach to Achieve Artificial<br>Intelligence"                                           | 30                     | 112-119     |
| 14      | 10-07-2017 to 15-07-2017        | Two week ISTE STTP On Electric<br>Power System                                                                                | 8                      | 120-127     |
| 15      | 28-08-2017 to 26-08-2017        | STTP on Optimization in Engineering                                                                                           | 31                     | 128-134     |
| 16      | 31-08-2017 to 02-09-2017        | STTP on Power System Analysis                                                                                                 | 35                     | 135-141     |