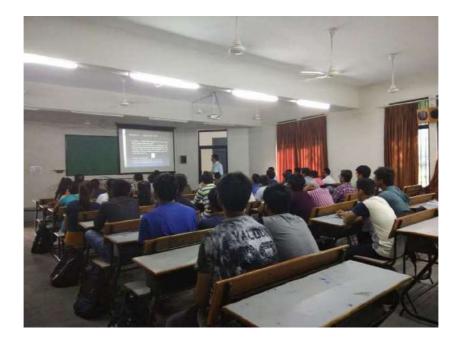

(Understanding of Temperature of Furnace with Thermo Camera)

(Hands on Practical with Casting Equipment)

Dr. Vijay Chaudhary has given expert talk on Computer-Aided Manufacturing Software with hands-on practice on it. Mr. Kundan Patel and Dr. Vijay Chaudhary also explore the CNC programming and job manufacturing on Production VMC.

(Dr. Vijay Chaudhary and Mr. Kundan Patel Exploring the CNC Machining)

Dr. Gajanan Patange and Mr. Vishal Mehta explore the Welding Techniques like TIG, MIG, and Arc welding Gas welding etc. with hands-on practice.