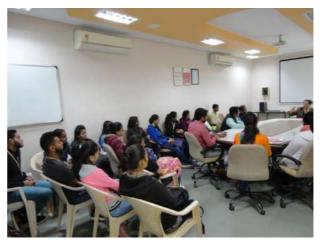

Figure 1Hands-on session of the training 12th January 2018

Figure 2Expert talk by Dr. Prabhin Sukumaran 12th January 2018

|                                                                                                                                                                                                                                                                                                                                                                                                                                                                          | Major Course Contents                                                                                                                                                                                                                                                                                                                                                                                                                                                                                                             |
|--------------------------------------------------------------------------------------------------------------------------------------------------------------------------------------------------------------------------------------------------------------------------------------------------------------------------------------------------------------------------------------------------------------------------------------------------------------------------|-----------------------------------------------------------------------------------------------------------------------------------------------------------------------------------------------------------------------------------------------------------------------------------------------------------------------------------------------------------------------------------------------------------------------------------------------------------------------------------------------------------------------------------|
| * * * *                                                                                                                                                                                                                                                                                                                                                                                                                                                                  | Overview of FEM<br>Applications of FEM in different Civil Engineering Fields<br>Error Estimation and Convergence                                                                                                                                                                                                                                                                                                                                                                                                                  |
| CHARUSAT has the distinction of being the first private University in the State of Gujarat to Mether the accredited by National Assessment and Accreditation Council (NAAC) with an 'A' grade Weigin the first cycle.                                                                                                                                                                                                                                                    | Finite Element Procedures: Forming Element Stiffness, Assembling of Stiffness Matrix,<br>Methods of Solution, Transformation of Stiffness Matrix<br>Weighted Residual Approach in Finite Elements<br>Finite Elements for Beam Bending Problems                                                                                                                                                                                                                                                                                    |
| CHARUSAT has under its ambit six faculties, nine Institutes and three Centers (within the 2D S constituent institutes), offering seventy different UG, PG, and Doctoral Programs. The Iso-F faculties include Faculty of Technology and Engineering, Faculty of Pharmacy, Faculty of Computer Science & Applications, Faculty of Management Studies, Faculty of Applied Sciences and Faculty of Medical Sciences.                                                        | 2D Stress Analysis Using FEM<br>Iso-Parametric Formulation & Numerical Integration<br>Conditions of Symmetry and Anti-Symmetry<br>Advanced Techniques Used in FEM                                                                                                                                                                                                                                                                                                                                                                 |
| The emphasis at CHARUSAT is on science and technology with benchmarking of the                                                                                                                                                                                                                                                                                                                                                                                           | Programme Resource Persons                                                                                                                                                                                                                                                                                                                                                                                                                                                                                                        |
| and<br>two                                                                                                                                                                                                                                                                                                                                                                                                                                                               | Professors from IITs, National and State research institutes of repute.                                                                                                                                                                                                                                                                                                                                                                                                                                                           |
| major considerations emphasized at CHARUSA I.                                                                                                                                                                                                                                                                                                                                                                                                                            | Registration                                                                                                                                                                                                                                                                                                                                                                                                                                                                                                                      |
| Drganizing Department<br>The Department of Civil Engineering at CSPIT. CHARUSAT was established in year 2008 following                                                                                                                                                                                                                                                                                                                                                   | The completed registration form along with registration fee details should reach the following email ID on or before May 24, 2018.                                                                                                                                                                                                                                                                                                                                                                                                |
| to impart quality education & conduct research in Civil Engineering to cater to the rising<br>needs and demands of the society. The Department has constantly been equipping itself<br>with technological advancements of national priority and flexibly adapting to changing<br>scenario in the field of Civil Engineering                                                                                                                                              | Coordinator<br>Email: sttpeps.cv@charusat.ac.in                                                                                                                                                                                                                                                                                                                                                                                                                                                                                   |
| Scope and Objectives of The Programme                                                                                                                                                                                                                                                                                                                                                                                                                                    | Registration Fee: Rs. 2,000/-                                                                                                                                                                                                                                                                                                                                                                                                                                                                                                     |
| eering problems.<br>EM, step-by-step<br>d in FEM, recent<br>this programme.<br>g in Structural /                                                                                                                                                                                                                                                                                                                                                                         | The registration fee includes the book on "Finite Element Method with Applications in Engineering" authored by Y. M. Desai, T. I. Eldho, A. H. Shah, participation kit, working lunch and tea. Registration fee is non-transferable and non-refundable. All participants are required to confirm their participation by sending a Demand Draft or At Par cheque of Rs. 2,000/- in favour of "Charotar University of Science and Technology", payable at Changa on or before May 24, 2018 to Mr. Nirpex Patel, Coordinator (STTP). |
| Geotechnical Engineering, Faculty members from technical institutions, Research Scholars,                                                                                                                                                                                                                                                                                                                                                                                | Eligibility                                                                                                                                                                                                                                                                                                                                                                                                                                                                                                                       |
| Post graduate students and Protessionals working in industries and Government<br>Organizations. This programme shall provide an excellent opportunity for the participants to<br>interact with one another and discuss problems and solutions of mutual interest. At the end<br>of the programme, the participants will be in a position to identify and select appropriate<br>EEA methodologies for their special conditions. The broad objectives of the programme are | Faculty members of engineering colleges recognized by AICTE, New Delhi<br>Industrial and research persons associated with FEM<br>Research Scholars and PG Students of Engineering                                                                                                                                                                                                                                                                                                                                                 |
|                                                                                                                                                                                                                                                                                                                                                                                                                                                                          | For More Information                                                                                                                                                                                                                                                                                                                                                                                                                                                                                                              |
| <ul> <li>To introduce the FEM to the participants.</li> <li>To apply FEM to solve problems in different Civil Engineering fields.</li> <li>To familiarize participants to advanced techniques utilized for implementing FEM.</li> </ul>                                                                                                                                                                                                                                  | Mr. Nirpex Patel (+91 7698687550)<br>Mr. Ankit Wankawala (+91 9033108890)                                                                                                                                                                                                                                                                                                                                                                                                                                                         |