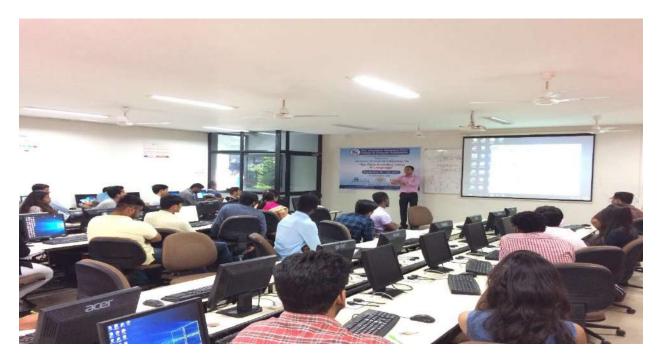

### Six Days Short Term Training Programme on

### "Finite Element Method and Applications in Civil Engineering"

The Department of Civil Engineering at CSPIT, CHARUSAT organized a Six Days Short Term Training Programme on "Finite Element Method and Applications in Civil Engineering" from June 4 - 9, 2018.

The STTP was organized for understanding the basics of FEM, step-by-step procedure to handle 1D, 2D and 3D problems, advanced techniques used in FEM, recent developments along with applicability of FEM in Civil Engineering.

This programme has particularly benefitted 51 participants mainly consisted of faculty members from technical institutions & Postgraduate students.