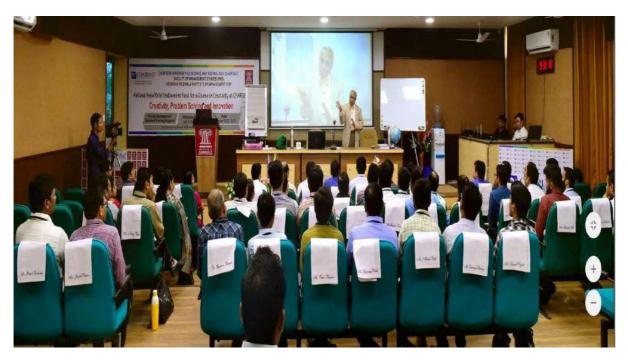

### One Week Mechanical Engineer Skill Development Program-Phase I

Organized by

CHAMOS Matrusanstha Department of Mechanical Engineering FROM 17.02.2018 TO 31.03.2018 List of Participant

| Sr No. | Name of the Participants            |
|--------|-------------------------------------|
| 1      | Dr. VIJAY CHAUDHARY                 |
| 2      | Dr. MAYUR SUTARIA                   |
| 3      | Dr. KAMLESH V CHAUHAN               |
| 4      | Dr. DATTATRAYA GANPATRAO SUBHEDAR   |
| 5      | Dr. GAJANAN S PATANGE               |
| 6      | Mr. DIPALKUMAR M PATEL              |
| 7      | Mr. MAULIK V SHAH                   |
| 8      | Mr. AXAT VIJAYKUMAR PATEL           |
| 9      | Mr. SAGAR RAMCHANDRA CHOKSHI        |
| 10     | Mr. MAYANK R PAWAR                  |
| 11     | Mr. KUNDAN MOHANBHAI PATEL          |
| 12     | Mr. VISHAL RAJENDRABHAI MEHTA       |
| 13     | Mr. ZANKHAN CHANDRAKANT SONARA      |
| 14     | Mr. ANAND PURSHOTAMBHAI PATEL       |
| 15     | Mr. PATEL HARDIK BABUBHAI           |
| 16     | Mr. RANDHAWA KAWALJITSINGH MANSINGH |
| 17     | Mr. BHAVIN HARESHKUMAR MEHTA        |
| 18     | Mr. VIKAS PANCHAL                   |
| 19     | Mr. SUJAL DADHANYA                  |
| 20     | Mr. SATAYU TRAVADI                  |
| 21     | Mr. PUNIT PATEL                     |
| 22     | Mr. KEVAL PATEL                     |
| 23     | Mr. GAURANG PATEL                   |
| 24     | Mr. HARMISH BHATT                   |
| 25     | Mr. VYAS AKASH                      |
| 26     | Mr. OZA MADHAV                      |
| 27     | Mr. GOSAI NIPUN                     |
| 28     | Mr. YOGIN PATEL                     |
| 29     | Ms. KHUSHBOO PURANI                 |
| 30     | Mr. SWARNKAR ABHISHEK               |
| 31     | Mr. VIRAL PANARA                    |
| 32     | Mr. RUGNESH PATEL                   |