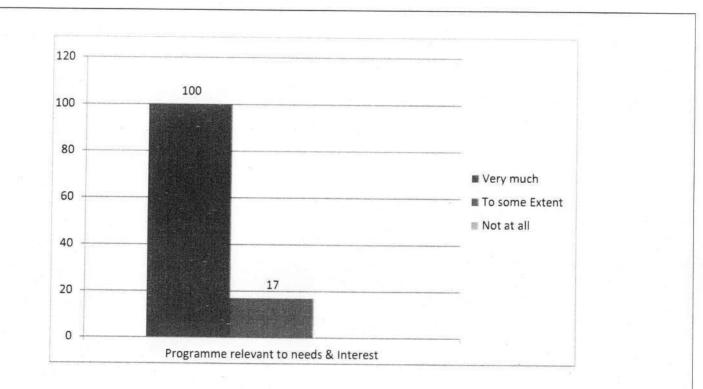

| 00   | 00   |
| Utility  | 92        | 19        | 06   | 00   | 00   |

### How would you rate the programme on the following parameters on the Content?

How would you rate the facilitator in terms of the following?

|                      | Excellent | Very Good | Good | Fair | Poor |
|----------------------|-----------|-----------|------|------|------|
| Communication        | 85        | 32        | 00   | 00   | 00   |
| Enthusiasm           | 89        | 18        | 10   | 00   | 00   |
| Subject<br>Knowledge | 90        | 23        | 04   | 00   | 00   |
| Friendliness         | 82        | 30        | 05   | 00   | 00   |
| Time<br>Management   | 86        | 20        | 11   | 00   | 00   |

C. Analysis report depicted through graph

1. Programme relevant to needs & Interest





### **Rating of programme for Content**



### Rating of facilitator:-



Photographs of the event with captions:

NDRF officer gives the instruction to other member



Participants involved in exhibition



Participant are watching Mock drill on earthquake



Shifting the victim from top of the building



### V. Conclusion:

Over all the session was very practical, informative, interesting & inspiring so everyone can know about disaster management & rescue during earthquake & one can save the life of others during disaster will occurs. We thank CHARUSAT Management, Hon. Nursing director Vimal mam and Respected our Principal Dr. Anil Sharma Sir for providing us an opportunity to participate and enrich our knowledge regarding Disaster management.

### Manikaka Topawala Institute of Nur