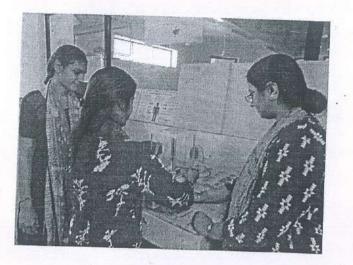

(Dr. A.D.Patel, Principal in Conversation with Participants) Dr. A.D. Patel, Principal CSPIT, Changa was the Chief Guest for the event. The inaugural function was held in esteemed presence of Dr. Mayur Sutaria In-charge HOD, Mechanical