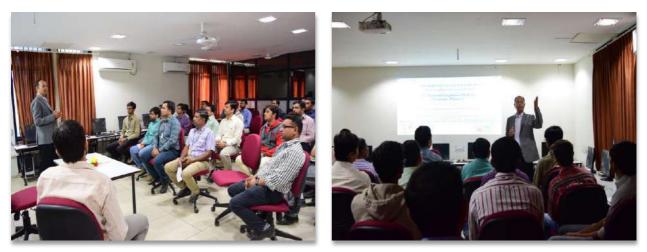

Engineering Department and Dr. Dattatraya Subhedar Chief Co-ordinator of this Faculty Development Program.

In this One week Faculty Development Program, All teaching faculties of CHAMOS Matrusanstha Department of Mechanical Engineering, CHARUSAT had participated. Experts talk and Laboratory session was organized to develop the skill in the various areas like Metal Casting and Composites, Welding Practices for Engineer, CNC Programming.

(Expert talk on Metal Casting by Dr. Mayur Sutaria)

(Faculty Involved in Practical Hands on approach of Casting Process)

Dr. Mayur Sutaria has given Expert talk on <u>Metal Casting and Composites and also</u> conducted hands on session. Mr. Viral Pananra, Mr. Vishal Mehta, Mr. Akash Vyas worked as a coordinator in hands on session with Dr. Mayur. All the participants explore the sand moulding, casting, centrifugal casting etc.

(Understanding of Temperature of Furnace with Thermo Camera)

(Hands on Practical with Casting Equipment)

Dr. Vijay Chaudhary has given expert talk on Computer-Aided Manufacturing Software with hands-on practice on it. Mr. Kundan Patel and Dr. Vijay Chaudhary also explore the CNC programming and job manufacturing on Production VMC.

(Dr. Vijay Chaudhary and Mr. Kundan Patel Exploring the CNC Machining)

Dr. Gajanan Patange and Mr. Vishal Mehta explore the Welding Techniques like TIG, MIG, and Arc welding Gas welding etc. with hands-on practice.