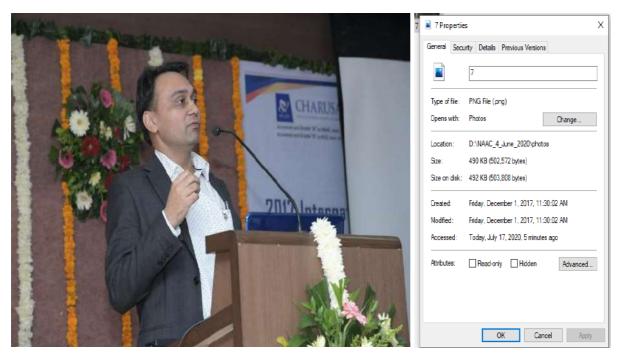

(Expert talk on Metal Casting by Dr. Mayur Sutaria)

(Faculty Involved in Practical Hands on approach of Casting Process)

Dr. Mayur Sutaria has given Expert talk on <u>Metal Casting and Composites and also</u> conducted hands on session. Mr. Viral Pananra, Mr. Vishal Mehta, Mr. Akash Vyas worked as a coordinator in hands on session with Dr. Mayur. All the participants explore the sand moulding, casting, centrifugal casting etc.