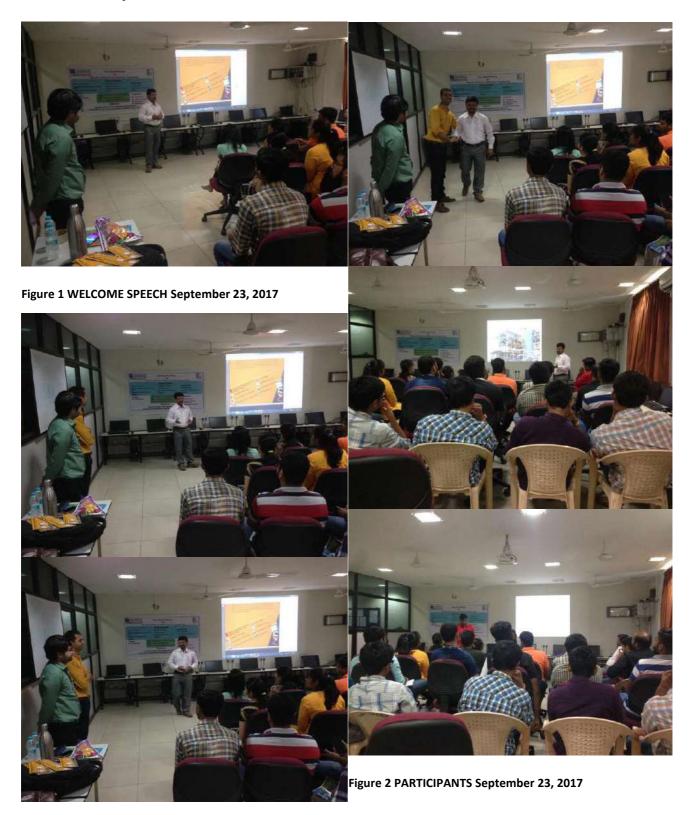

### One Day Workshop on Soft skills in Education.

1 message

Ankit Wankawala <ankitwankawala.cv@charusat.ac.in> To: civil@charusat.ac.in Cc: Head Civil CHARUSAT <hod.cv@charusat.ac.in> Wed, Jan 10, 2018 at 11:34 PM

### Dear faculty members

We are going to organize One Day Workshop on "Soft skills In Education" on 12th January 2018 under the EOC activity. You all are invited to attend this workshop gracefully. Topic covered in the workshop are M.S Word, M.S. Excel, Charusat e-governance system, etc.. Venue: 501 computer lab, Civil Engineering Department Time: 10:00 a.m. To 3:30 p.m.

### Event Report

| Name of Department      | : M.S.Patel Department of Civil Engineering    |
|-------------------------|------------------------------------------------|
| Name of Event           | One Day Workshop on "Soft skills In Education" |
| Date and Time of Event  | : 12th January 2018, 10:00 a.m. To 3:30 p.m.   |
| Event coordinator       | Ankit Wankawala,Saiyed Farhana                 |
| Resource person details | :                                              |