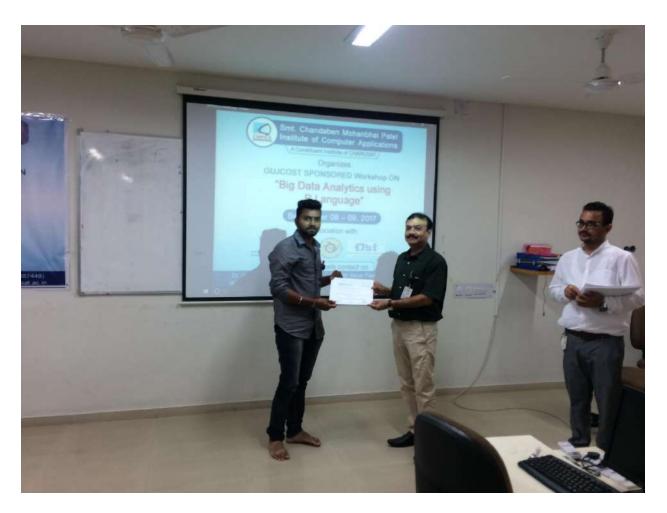

|   |    |
|              | 3 | T  |
| -            | - | tr |
|              | - | Ŀ, |
|              |   | Ĩ  |
|              |   | ĩ  |
|              |   | E  |
| -            | - |    |
|              | 1 |    |
| -            |   | -  |
|              |   | -  |
|              |   | -  |
|              |   |    |
|              |   | -  |
|              | - |    |
|              |   |    |
|              |   |    |
|              |   |    |
|              |   |    |
|              |   |    |

53

September 8 – 9, 2017

## Photographs of the Event



Dr. Atul Patel delivering lecture on Big Data



Dr. Jaimin Undavia devlieverd lecture on R language and Weka Implementation.



Mr. Divyesh Patel delivered lecture on Hadoop architecture And hads-on on implementation of Hadoop,



Certificate Distribution

### GUJCOST SPONSORED WORKSHOP ON "Big Data Analytics using R Language"

# September 8 – 9, 2017

## **Certificate of the Event**

|                                     | Department of<br>Science & Technolo<br>Government of Gujerat        |                                  |
|-------------------------------------|---------------------------------------------------------------------|----------------------------------|
|                                     | Certificate of Participat                                           | ion                              |
| Mr./Ms./Dr./Prof                    | This is to certify that<br>Dip Potel<br>CMPICA                      | of                               |
|                                     | ctively participated