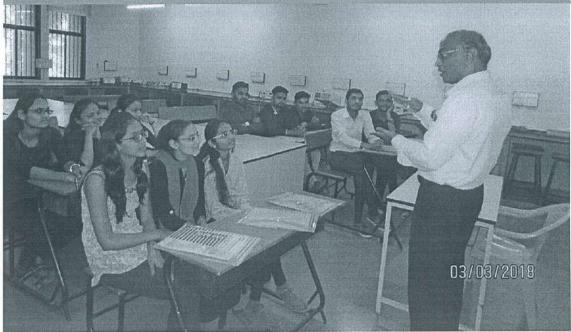

(Dr. A.D.Patel, Principal in Conversation with Participants) Dr. A.D. Patel, Principal CSPIT, Changa was the Chief Guest for the event. The inaugural function was held in esteemed presence of Dr. Mayur Sutaria In-charge HOD, Mechanical

Engineering Department and Dr. Dattatraya Subhedar Chief Co-ordinator of this Faculty Development Program.

In this One week Faculty Development Program, All teaching faculties of CHAMOS Matrusanstha Department of Mechanical Engineering, CHARUSAT had participated. Experts talk and Laboratory session was organized to develop the skill in the various areas like Metal Casting and Composites, Welding Practices for Engineer, CNC Programming.