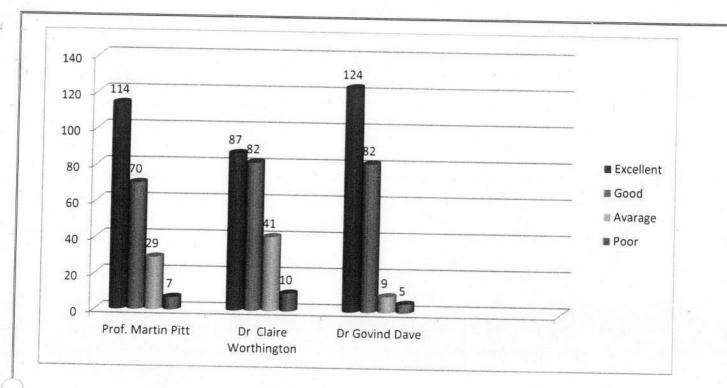

Figure 1Hands-on session of the training 12th January 2018

Figure 2Expert talk by Dr. Prabhin Sukumaran 12th January 2018

|                                                                                                                                                                                                                                                                                                                                                                                                                                                                          | Major Course Contents                                                                                                                                                                                                                                                                                                                                                                                                                                                                                                             |
|--------------------------------------------------------------------------------------------------------------------------------------------------------------------------------------------------------------------------------------------------------------------------------------------------------------------------------------------------------------------------------------------------------------------------------------------------------------------------|-----------------------------------------------------------------------------------------------------------------------------------------------------------------------------------------------------------------------------------------------------------------------------------------------------------------------------------------------------------------------------------------------------------------------------------------------------------------------------------------------------------------------------------|
| * * * *                                                                                                                                                                                                                                                                                                                                                                                                                                                                  | Overview of FEM<br>Applications of FEM in different Civil Engineering Fields<br>Error Estimation and Convergence                                                                                                                                                                                                                                                                                                                                                                                                                  |
| CHARUSAT has the distinction of being the first private University in the State of Gujarat to Mether the accredited by National Assessment and Accreditation Council (NAAC) with an 'A' grade Weigin the first cycle.                                                                                                                                                                                                                                                    | Finite Element Procedures: Forming Element Stiffness, Assembling of Stiffness Matrix,<br>Methods of Solution, Transformation of Stiffness Matrix<br>Weighted Residual Approach in Finite Elements<br>Finite Elements for Beam Bending Problems                                                                                                                                                                                                                                                                                    |
| CHARUSAT has under its ambit six faculties, nine Institutes and three Centers (within the 2D S constituent institutes), offering seventy different UG, PG, and Doctoral Programs. The Iso-F faculties include Faculty of Technology and Engineering, Faculty of Pharmacy, Faculty of Computer Science & Applications, Faculty of Management Studies, Faculty of Applied Sciences and Faculty of Medical Sciences.                                                        | 2D Stress Analysis Using FEM<br>Iso-Parametric Formulation & Numerical Integration<br>Conditions of Symmetry and Anti-Symmetry<br>Advanced Techniques Used in FEM                                                                                                                                                                                                                                                                                                                                                                 |
| The emphasis at CHARUSAT is on science and technology with benchmarking of the                                                                                                                                                                                                                                                                                                                                                                                           | Programme Resource Persons                                                                                                                                                                                                                                                                                                                                                                                                                                                                                                        |
| and<br>two                                                                                                                                                                                                                                                                                                                                                                                                                                                               | Professors from IITs, National and State research institutes of repute.                                                                                                                                                                                                                                                                                                                                                                                                                                                           |
| major considerations emphasized at CHARUSA I.                                                                                                                                                                                                                                                                                                                                                                                                                            | Registration                                                                                                                                                                                                                                                                                                                                                                                                                                                                                                                      |
| Drganizing Department<br>The Department of Civil Engineering at CSPIT. CHARUSAT was established in year 2008 following                                                                                                                                                                                                                                                                                                                                                   | The completed registration form along with registration fee details should reach the following email ID on or before May 24, 2018.                                                                                                                                                                                                                                                                                                                                                                                                |
| to impart quality education & conduct research in Civil Engineering to cater to the rising<br>needs and demands of the society. The Department has constantly been equipping itself<br>with technological advancements of national priority and flexibly adapting to changing<br>scenario in the field of Civil Engineering                                                                                                                                              | Coordinator<br>Email: sttpeps.cv@charusat.ac.in                                                                                                                                                                                                                                                                                                                                                                                                                                                                                   |
| Scope and Objectives of The Programme                                                                                                                                                                                                                                                                                                                                                                                                                                    | Registration Fee: Rs. 2,000/-                                                                                                                                                                                                                                                                                                                                                                                                                                                                                                     |
| eering problems.<br>EM, step-by-step<br>d in FEM, recent<br>this programme.<br>g in Structural /                                                                                                                                                                                                                                                                                                                                                                         | The registration fee includes the book on "Finite Element Method with Applications in Engineering" authored by Y. M. Desai, T. I. Eldho, A. H. Shah, participation kit, working lunch and tea. Registration fee is non-transferable and non-refundable. All participants are required to confirm their participation by sending a Demand Draft or At Par cheque of Rs. 2,000/- in favour of "Charotar University of Science and Technology", payable at Changa on or before May 24, 2018 to Mr. Nirpex Patel, Coordinator (STTP). |
| Geotechnical Engineering, Faculty members from technical institutions, Research Scholars,                                                                                                                                                                                                                                                                                                                                                                                | Eligibility                                                                                                                                                                                                                                                                                                                                                                                                                                                                                                                       |
| Post graduate students and Protessionals working in industries and Government<br>Organizations. This programme shall provide an excellent opportunity for the participants to<br>interact with one another and discuss problems and solutions of mutual interest. At the end<br>of the programme, the participants will be in a position to identify and select appropriate<br>EEA methodologies for their special conditions. The broad objectives of the programme are | Faculty members of engineering colleges recognized by AICTE, New Delhi<br>Industrial and research persons associated with FEM<br>Research Scholars and PG Students of Engineering                                                                                                                                                                                                                                                                                                                                                 |
|                                                                                                                                                                                                                                                                                                                                                                                                                                                                          | For More Information                                                                                                                                                                                                                                                                                                                                                                                                                                                                                                              |
| <ul> <li>To introduce the FEM to the participants.</li> <li>To apply FEM to solve problems in different Civil Engineering fields.</li> <li>To familiarize participants to advanced techniques utilized for implementing FEM.</li> </ul>                                                                                                                                                                                                                                  | Mr. Nirpex Patel (+91 7698687550)<br>Mr. Ankit Wankawala (+91 9033108890)                                                                                                                                                                                                                                                                                                                                                                                                                                                         |