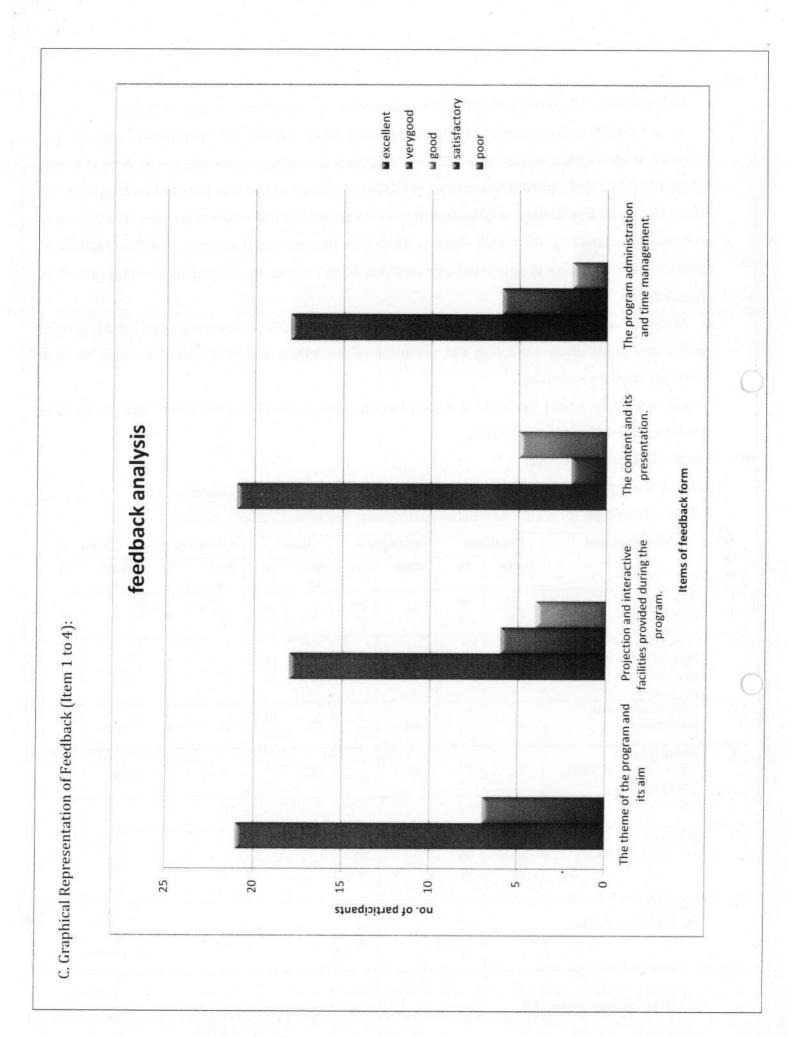

r>management.                       | 18    | 64<br>% | 06     | 21<br>% | 04        | 14<br>% | 0         | 0     | 0         | 0  |
| 5       | Expert sesson                                                               |       |         | 1993   | -       |           | -       |           | L     |           | -  |
| Ш       | Speaker 2<br>Ms. Anjali Tiwari                                              | 24    | 86<br>% | 04     | 14<br>% | 0         | 0       | 0         | 0     | 0         | 0  |
| 11      | Speaker 3<br>Ms. Rameshwari Zala                                            | 23    | 82<br>% | 05     | 18<br>% | 0         | 0       | 0         | 0     | 0         | 0  |

B. Table of feedback form with number of participants' response in each category.

No of participants =28





Page 283



### VIII. Conclusion

It was very informative to all the participants from CHARUSAT university. It served a platform for the women to gain knowledge through hands on practice under the guidance of incharge faculty of workstation. We extend our heartfelt thank to Dr. Devang Joshi sir, Registrar CHARUSAT, Dr. Anuradhra Gajjar mam, Chairpesron WDC CHARUAT, Dr. Gayatri Patel mam, Convener WDC CHARUAT, Dr. Anil sharma sir, Principal, Manikaka Topawala Institute of Nursing, CHARUSAT, Changa for giving us opportunity for organizing such event. We thank all the participants for their active participation; without them this is impossible.

| CHAROTAR UNIERSITY OF SCIENCE AND TECHNOLOGY | WDC - MTIN | <b>BREAST SELF EXAMINATION Registration Sheet</b> |
|------------------------------