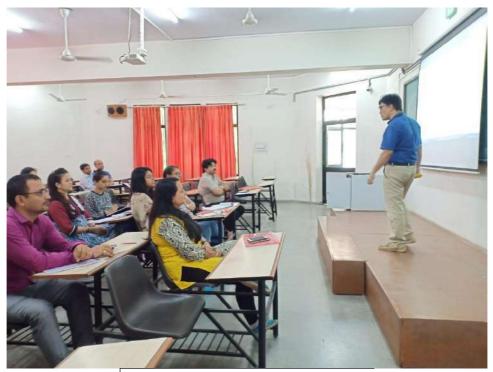

CHAMOS Matrusantha Department of Mechanical Engineering, Chandubhai S. Patel Institute of Technology (CHARUSAT) had organized a One Week Mechanical Engineer Skill Development Program-Phase I on every working Saturday in between 17<sup>th</sup> February to 31<sup>st</sup> March 2018. Dr. Vijay Chaudhary was the Convener of this Faculty Development Program.

(Dr. A.D.Patel, Principal in Conversation with Participants) Dr. A.D. Patel, Principal CSPIT, Changa was the Chief Guest for the event. The inaugural function was held in esteemed presence of Dr. Mayur Sutaria In-charge HOD, Mechanical

Engineering Department and Dr. Dattatraya Subhedar Chief Co-ordinator of this Faculty Development Program.

In this One week Faculty Development Program, All teaching faculties of CHAMOS Matrusanstha Department of Mechanical Engineering, CHARUSAT had participated. Experts talk and Laboratory session was organized to develop the skill in the various areas like Metal Casting and Composites, Welding Practices for Engineer, CNC Programming.