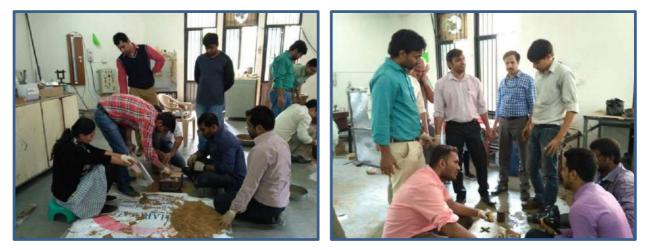

(Expert talk on Metal Casting by Dr. Mayur Sutaria)

(Faculty Involved in Practical Hands on approach of Casting Process)

Dr. Mayur Sutaria has given Expert talk on <u>Metal Casting and Composites and also</u> conducted hands on session. Mr. Viral Pananra, Mr. Vishal Mehta, Mr. Akash Vyas worked as a coordinator in hands on session with Dr. Mayur. All the participants explore the sand moulding, casting, centrifugal casting etc.

(Understanding of Temperature of Furnace with Thermo Camera)

(Hands on Practical with Casting Equipment)

Dr. Vijay Chaudhary has given expert talk on Computer-Aided Manufacturing Software with hands-on practice on it. Mr. Kundan Patel and Dr. Vijay Chaudhary also explore the CNC programming and job manufacturing on Production VMC.

(Dr. Vijay Chaudhary and Mr. Kundan Patel Exploring the CNC Machining)

Dr. Gajanan Patange and Mr. Vishal Mehta explore the Welding Techniques like TIG, MIG, and Arc welding Gas welding etc. with hands-on practice.