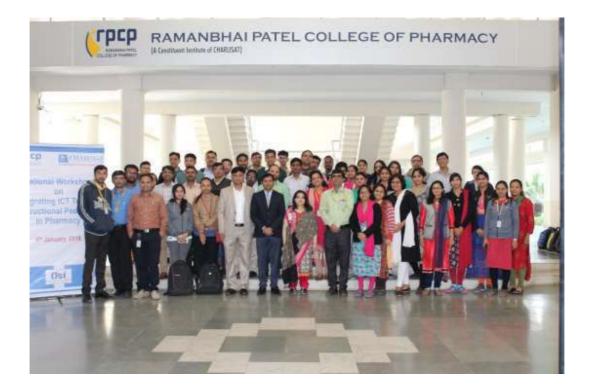

| Assistant Professor | Ramanbhai Patel College Of Pharmacy                     |
| 44 | Mrs. Jagruti Prajapati        | Assistant Professor | Ramanbhai Patel College Of Pharmacy                     |
| 45 | Dr. Sandip Patel              | Assistant Professor | Ramanbhai Patel College Of Pharmacy                     |
| 46 | Dr. Mrunali R Patel           | Associate Professor | Ramanbhai Patel College Of Pharmacy                     |
| 47 | Dr. Rashmin Patel             | Associate Professor | Ramanbhai Patel College Of Pharmacy                     |
| 48 | Inaxi N. Parmar               | Assistant Professor | Sumandeep Vidyapeeth                                    |

Masmur.

Dr. Vijay Parmar Co-ordinator





Dr. Anwar Sheikh delivering his talk in workshop (4 January 2018)



Group photo of participants with Dr. Anwar Sheikh in workshop (4 January 2018)



Dr. Niraj Vyas <nirajvyas.ph@charusat.ac.in>

#### Endowment Chair Activity @ Ramanbhai Patel College of Pharmacy

**Principal RPCP CHARUSAT** <principal.rpcp@charusat.ac.in> To: Charusat Family <charusatfamily@charusat.ac.in> Sat, Jun 23, 2018 at 12:14 PM

Dear All,

Greetings from Ramanbhai Patel College of Pharmacy, CHARUSAT, Changa!!!

RPCP, CHARUSAT has invited Professor Vandana B. Pratravale, Professor, ICT Mumbai , under Endowed Chair Activity to foster academic excellence among students and staff members.

The details of the activities that will be carried out under CHARUSAT Endowment Chair for the period of 25-28 June, 2018 are as under:

25th June : QbD basics with examples 26th June : Statistical