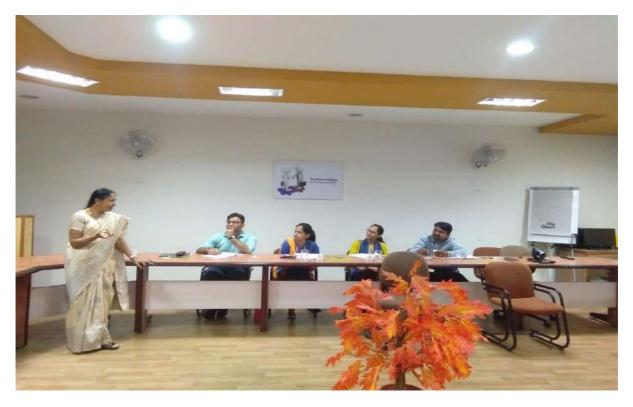

(Dr. A.D.Patel, Principal in Conversation with Participants) Dr. A.D. Patel, Principal CSPIT, Changa was the Chief Guest for the event. The inaugural function was held in esteemed presence of Dr. Mayur Sutaria In-charge HOD, Mechanical

Engineering Department and Dr. Dattatraya Subhedar Chief Co-ordinator of this Faculty Development Program.

In this One week Faculty Development Program, All teaching faculties of CHAMOS Matrusanstha Department of Mechanical Engineering, CHARUSAT had participated. Experts talk and Laboratory session was organized to develop the skill in the various areas like Metal Casting and Composites, Welding Practices for Engineer, CNC Programming.