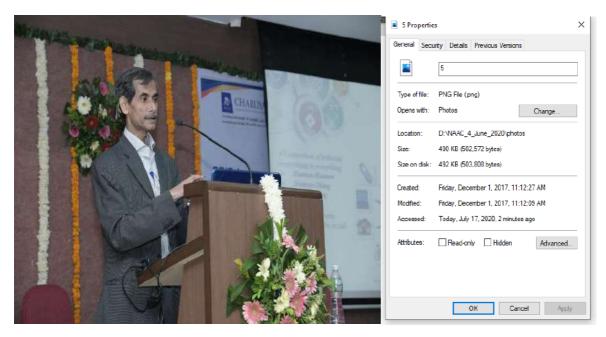

(Dr. A.D.Patel, Principal in Conversation with Participants) Dr. A.D. Patel, Principal CSPIT, Changa was the Chief Guest for the event. The inaugural function was held in esteemed presence of Dr. Mayur Sutaria In-charge HOD, Mechanical