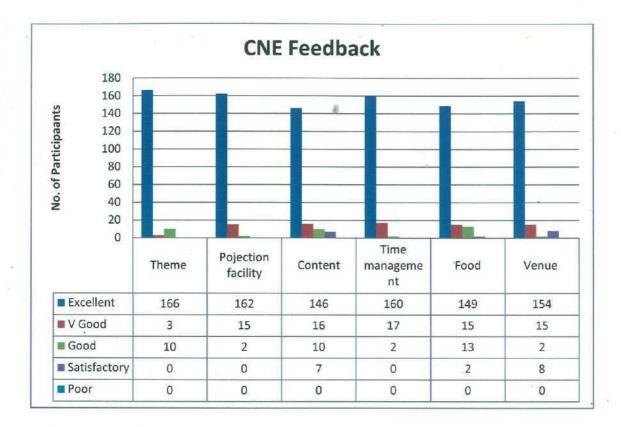

### Registration fee (if any): NIL

No. of Participants: 20

| 8210<br>573<br>8276<br>8275<br>823<br>750<br>8155<br>488 |
|----------------------------------------------------------|
| 8276<br>8275<br>823<br>750<br>8155                       |
| 8275<br>823<br>750<br>8155                               |
| 823<br>750<br>8155                                       |
| 750<br>8155                                              |
| 8155                                                     |
|                                                          |
| 488                                                      |
|                                                          |
| 8211                                                     |
| 895                                                      |
| 8261                                                     |
| 274                                                      |
| 104                                                      |
| 8104                                                     |
| 600                                                      |
| 8278                                                     |
| 8222                                                     |
| 8223                                                     |
| 8252                                                     |
| 8234                                                     |
|                                                          |

### List of Participants:

Accounts details: Nil

**Overall impact of workshop:** Excellent

Department Coordinator Sign: Head of Department/Institute Sign: To Chairperson 2/18 EOC CHARUSAT, Changa

To Chairperson EOC CHARUSAT, Changa Photographs of the event with captions: