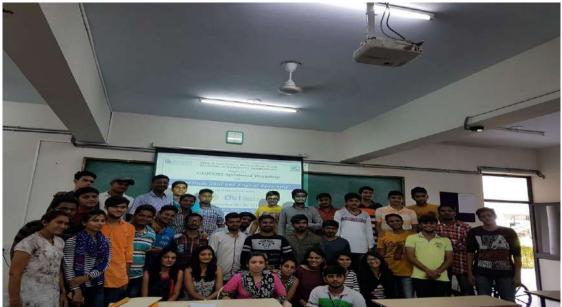

|                   |                                        |                                            |
| 4. Dr. Jaimin Undaviya                                                                                                                              | d orf                                        | Sug               | gesti                                  | ons t                                      |
| 4. Dr. Jaimin Undaviya<br>Suggestions:- No cmy kinc<br>from my side<br>to tell you that<br>will im<br>Name:- Aksbury Jeshi (<br>Signature:- Augestu | t off<br>Just<br>to it<br>posstornt<br>DDU): | sug<br>vais<br>fu | gesti<br>write<br>fabr<br>z<br>z<br>mk | ons to<br>a line<br>hous a<br>is.<br>~/ory |

# September 22 – 23, 2017

## Photographs of the Event



Group photo with participants



Mr. Basant Mittal Teaching to the participants

## September 22 – 23, 2017

## **Certificate of the Event**

|                  | AND SCHOOL ST  | <b>D</b> si    | Department of<br>Science & Technology<br>Government of Gujarat | CHEORY AL INVIDUTIVI OF SETINGLARD THE NOLARY<br>Accredited with Grade A by NAAC, Govt. of India<br>Accredited with Grade A by KCG, Govt. of Gujørat |
|------------------|----------------|----------------|----------------------------------------------------------------|------------------------------------------------------------------------------------------------------------------------------------------------------|
|                  | Certific       | ate of F       | Participation