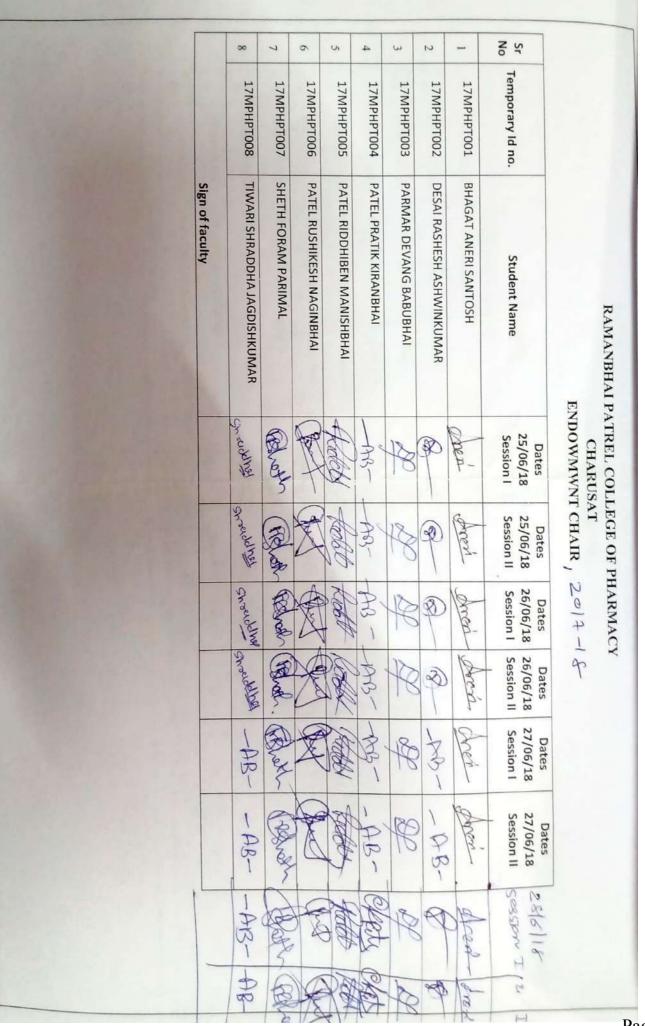

| 17 | 04-11-2017 to 05-11-2017 | Refresher Course for Registered<br>Pharmacists                                                                               | 74  | 142-147 |
|----|--------------------------|------------------------------------------------------------------------------------------------------------------------------|-----|---------|
| 18 | 1-4-2018                 | National Workshop on Integrating<br>ICT Tools in Instructional Pedagogy<br>in Pharmacy                                       | 48  | 148-153 |
| 19 | 25-06-2018 to 28-06-2018 | CHARUSAT Endowment Chair at<br>Faculty of Pharmacy by<br>Dr. Vandana Patrawale                                               | 37  | 154-162 |
| 20 | 22-06-2018 to 07-07-2018 | Domain Knowledge Training on<br>Augmentign Teaching, Learning and<br>Research                                                | 16  | 163-169 |
| 21 | 01-12-2017 to 02-12-2017 | International Conference on Soft<br>Computing and its Engineering<br>Applications                                            | 86  | 170-183 |
| 22 | 14-05-2018 to 19-05-2018 | Workshop on "Research<br>Methodology and<br>Quantitative Techniques"                                                         | 25  | 184-193 |
| 23 | 25-06-2018 to 30-06-2018 | Pedagogical Innovations in<br>Humanities and Social Sciences                                                                 | 8   | 194-200 |
| 24 | 04-06-2018 to 09-06-2018 | Building Research Capacity through<br>Integration and Application of<br>Resources                                            | 7   | 201-208 |
| 25 | 12-02-2018 to 14-02-2018 | Endowment Chair - Knowledge<br>Management Series : Management<br>in the New Age                                              | 141 | 209-221 |
| 26 | 13-11-2017 to 22-11-2017 | Faculty Development Programme on<br>Creativity, Problem Solving and<br>Innovation at CHARUSAT                                | 44  | 222-230 |
| 27 | 10-11-2017 to 10-11-2017 | Endowment Chair - Knowledge<br>Management Series : Applications of<br>Operations Research for Decision<br>Making             | 124 | 231-243 |
| 28 | 07-06-2018 to 13-06-2018 | Domain Knowledge training for<br>Technicians                                                                                 | 8   | 244-248 |
| 29 | 01-06-2018               | Hands on experiments in<br>Nanosciences and material science<br>(K.K.Shah Jarodwala Maninagar<br>Science College, Ahmedabad) | 41  | 249-269 |
| 30 | 27-01-2018               | Hands on experiments in<br>Nanosciences and material science<br>(Government Science College, Surat)                          | 60  |         |
| 31 | 03-02-2018               | Hands on experiments in<br>Nanosciences and material science<br>(M. G. Science Institute,<br>Ahmedabad)                      | 34  |         |