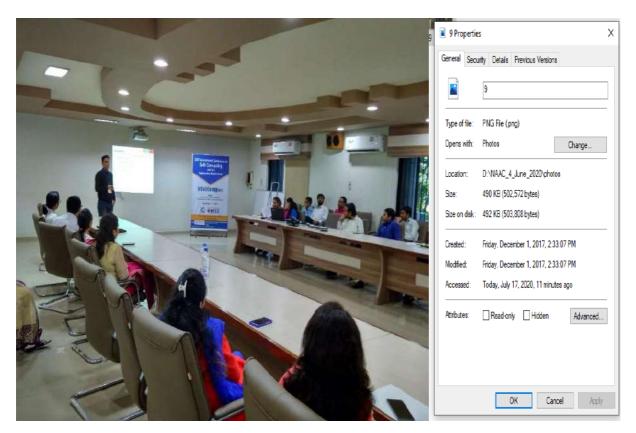

(Understanding of Temperature of Furnace with Thermo Camera)

(Hands on Practical with Casting Equipment)

Dr. Vijay Chaudhary has given expert talk on Computer-Aided Manufacturing Software with hands-on practice on it. Mr. Kundan Patel and Dr. Vijay Chaudhary also explore the CNC programming and job manufacturing on Production VMC.

(Dr. Vijay Chaudhary and Mr. Kundan Patel Exploring the CNC Machining)

Dr. Gajanan Patange and Mr. Vishal Mehta explore the Welding Techniques like TIG, MIG, and Arc welding Gas welding etc. with hands-on practice.