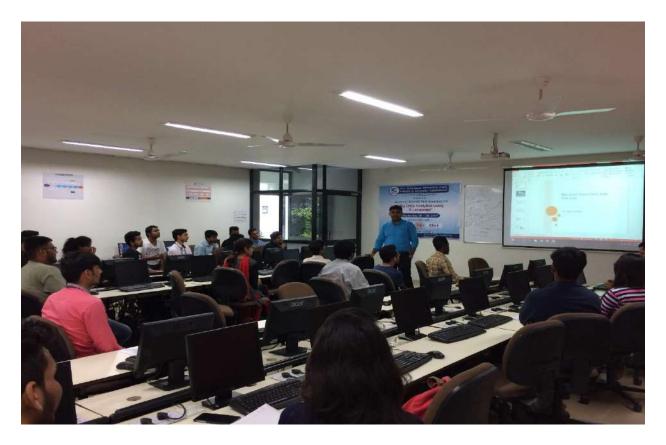

### Six Days Short Term Training Programme on

### "Finite Element Method and Applications in Civil Engineering"

The Department of Civil Engineering at CSPIT, CHARUSAT organized a Six Days Short Term Training Programme on "Finite Element Method and Applications in Civil Engineering" from June 4 - 9, 2018.

The STTP was organized for understanding the basics of FEM, step-by-step procedure to handle 1D, 2D and 3D problems, advanced techniques used in FEM, recent developments along with applicability of FEM in Civil Engineering.

This programme has particularly benefitted 51 participants mainly consisted of faculty members from technical institutions & Postgraduate students.