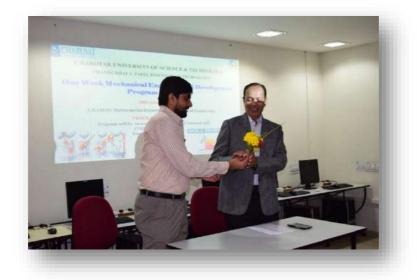

CHAMOS Matrusantha Department of Mechanical Engineering, Chandubhai S. Patel Institute of Technology (CHARUSAT) had organized a One Week Mechanical Engineer Skill Development Program-Phase I on every working Saturday in between 17<sup>th</sup> February to 31<sup>st</sup> March 2018. Dr. Vijay Chaudhary was the Convener of this Faculty Development Program.

(Dr. A.D.Patel, Principal in Conversation with Participants) Dr. A.D. Patel, Principal CSPIT, Changa was the Chief Guest for the event. The inaugural function was held in esteemed presence of Dr. Mayur Sutaria In-charge HOD, Mechanical