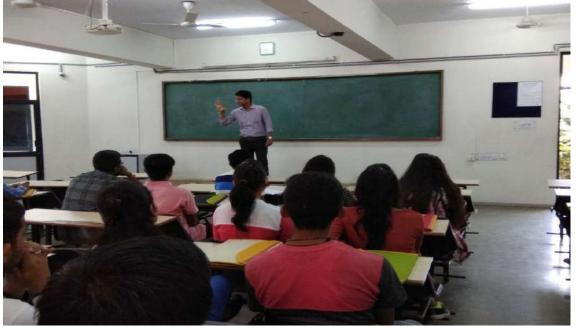

|                                        |                                            |
| 4. Dr. Jaimin Undaviya                                                                                                                              | d orf                                        | Sug               | gesti                                  | ons t                                      |
| 4. Dr. Jaimin Undaviya<br>Suggestions:- No cmy kinc<br>from my side<br>to tell you that<br>will im<br>Name:- Aksbury Jeshi (<br>Signature:- Augestu | t off<br>Just<br>to it<br>posstornt<br>DDU): | sug<br>vais<br>fu | gesti<br>write<br>fabr<br>z<br>z<br>mk | ons to<br>a line<br>hous a<br>is.<br>~/ory |

# September 22 – 23, 2017

## Photographs of the Event



Group photo with participants



Mr. Basant Mittal Teaching to the participants

## September 22 – 23, 2017

## **Certificate of the Event**

|                  | AND SCHOOL ST  | <b>D</b> si    | Department of<br>Science & Technology<br>Government of Gujarat | CHEORY AL INVIDUTIVI OF SETINGLARD THE NOLARY<br>Accredited with Grade A by NAAC, Govt. of India<br>Accredited with Grade A by KCG, Govt. of Gujørat |
|------------------|----------------|----------------|----------------------------------------------------------------|------------------------------------------------------------------------------------------------------------------------------------------------------|
|                  | Certific       | ate of F       | Participation                                                  |