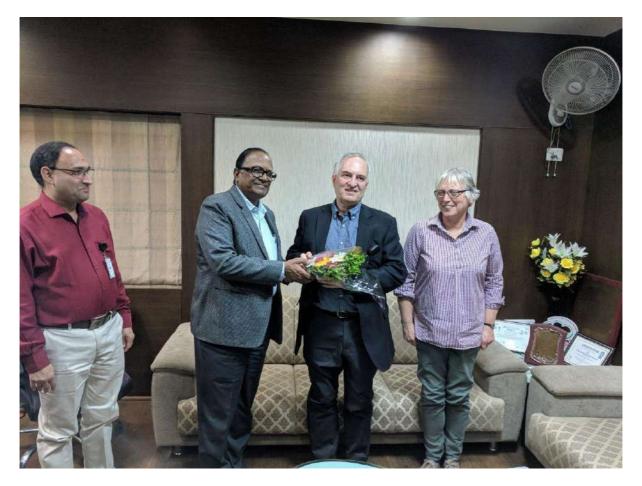

### **Climate Change and Environmental Benefits from Space Observation**

Convener: Dr. V. R. PanchalCoordinator:

Mr. Gaurav Kapse

During

December 28, 2017

Organized by

M.S. Patel Department of Civil Engineering Chandubhai S Patel Institute of Technology Charotar University of Science and Technology CHARUSAT Campus-Changa M. S. Patel Department of Civil Engineering of C. S. Patel Institute of Technology, CHARUSAT University, Changa is organizing its Endowment Chair Activity from December 26 to 30, 2017. The department will be hosting Dr. Deepak Mishra, Associate Professor, University of Georgia, USA.

The technical lectures especially focus on the topics such as "Solving Environmental Challenges in the Age of Big Data using Remote Sensing", "Research Opportunities in Climate Change Studies" and "NASA's upcoming Spectral Ocean Color (SPOC) satellite missions". Under this activity, the Civil Engineering Department has also organized a One Day Workshop on "Climate Change and Environmental Benefits from Space Observation". These events will help to boost the technical know-how of the multidisciplinary area of Climate Change and Remote Sensing.