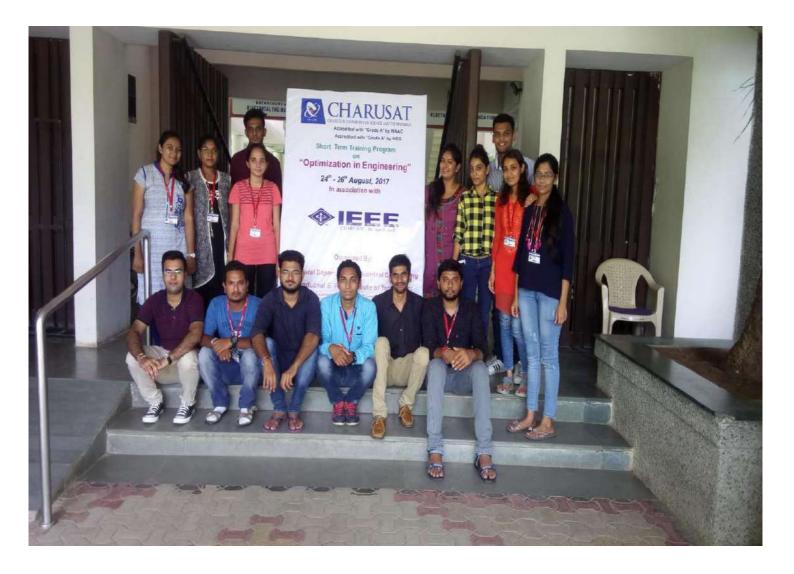

### Year: 2017-18

| Sr. No. | Dates (from-to)<br>(DD-MM-YYYY) | Title of the professional/<br>administrative development<br>program organized for the teaching<br>staff/ non-teaching staff   | No. of<br>participants | Page<br>No. |
|---------|---------------------------------|-------------------------------------------------------------------------------------------------------------------------------|------------------------|-------------|
| 1       | 17-02-2018 to 31-03-2018        | One Week Mechanical Engineer Skill<br>Development Programme                                                                   | 31                     | 5-12        |
| 2       | 12-01-2018 To 12-01-2018        | One Day Workshop on Soft Skills in<br>Education                                                                               | 20                     | 13-18       |
| 3       | 04-06-2018 To 09-06-2018        | Six days STTP "Finite Element<br>Method and Applications in Civil<br>Engineering"                                             | 51                     | 19-27       |
| 4       | 28-12-2017 To 28-12-2017        | One day workshop on "Climate<br>change and Environment Benefits<br>from space observations" under<br>Endowment chair activity | 233                    | 28-46       |
| 5       | 26-12-2017 To 30-12-2017        | Lecture series on Climate change and<br>Remote sensing under endowment<br>chair activity                                      | 233                    | 47-69       |
| 6       | 09-09-2017 To 09-09-2017        | One Day Workshop on "Applications<br>of Modern Survey Instruments"                                                            | 46                     | 70-77       |
| 7       | 23-09-2017 To 23-09-2017        | One Day Workshop on "Recent<br>Advances in Structural Engineering"                                                            | 32                     | 78-84       |
| 8       | 10-03-2018 To 10-03-2018        | One Day Workshop on "Road Safety<br>& First Aid"                                                                              | 46                     | 85-91       |
| 9       | 05-03-2018 to 10-03-2018        | Data Science & Analytics Using<br>Python                                                                                      | 37                     | 92-96       |
| 10      | 04-06-2018 to 09-06-2018        | Cloud Computing & Tools                                                                                                       | 21                     | 97-101      |
| 11      | 18-06-2018 to 23-06-2018        | Machine Learning & Big Data<br>Analytics through R & Python<br>Programming                                                    | 29                     | 102-106     |
| 12      | 21-08-2017 to 26-08-2017        | Big Data analytics with Hadoop and its ecosystem                                                                              | 22                     | 107-111     |
| 13      | 18-12-2017 to 23-12-2017        | Workshop on "Machine Learning An<br>Approach to Achieve Artificial<br>Intelligence"                                           | 30                     | 112-119     |
| 14      | 10-07-2017 to 15-07-2017        | Two week ISTE STTP On Electric<br>Power System                                                                                | 8                      | 120-127     |
| 15      | 28-08-2017 to 26-08-2017        | STTP on Optimization in Engineering                                                                                           | 31                     | 128-134     |
| 16      | 31-08-2017 to 02-09-2017        | STTP on Power System Analysis                                                                                                 | 35                     | 135-141     |