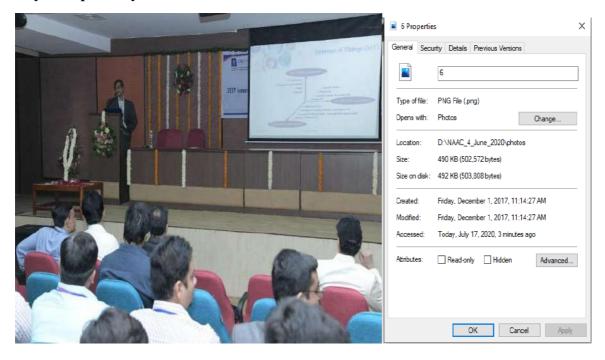

Engineering Department and Dr. Dattatraya Subhedar Chief Co-ordinator of this Faculty Development Program.

In this One week Faculty Development Program, All teaching faculties of CHAMOS Matrusanstha Department of Mechanical Engineering, CHARUSAT had participated. Experts talk and Laboratory session was organized to develop the skill in the various areas like Metal Casting and Composites, Welding Practices for Engineer, CNC Programming.