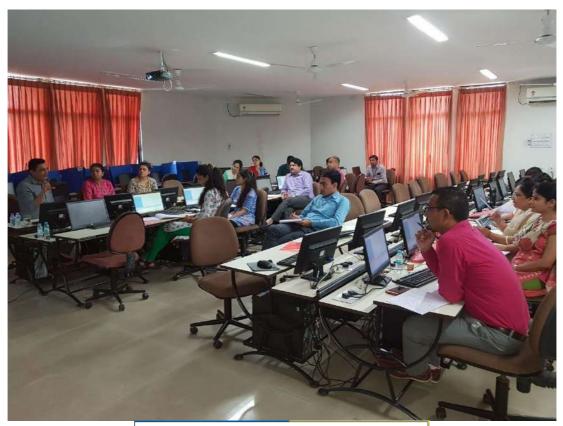

CHAMOS Matrusantha Department of Mechanical Engineering, Chandubhai S. Patel Institute of Technology (CHARUSAT) had organized a One Week Mechanical Engineer Skill Development Program-Phase I on every working Saturday in between 17<sup>th</sup> February to 31<sup>st</sup> March 2018. Dr. Vijay Chaudhary was the Convener of this Faculty Development Program.

Engineering Department and Dr. Dattatraya Subhedar Chief Co-ordinator of this Faculty Development Program.

In this One week Faculty Development Program, All teaching faculties of CHAMOS Matrusanstha Department of Mechanical Engineering, CHARUSAT had participated. Experts talk and Laboratory session was organized to develop the skill in the various areas like Metal Casting and Composites, Welding Practices for Engineer, CNC Programming.