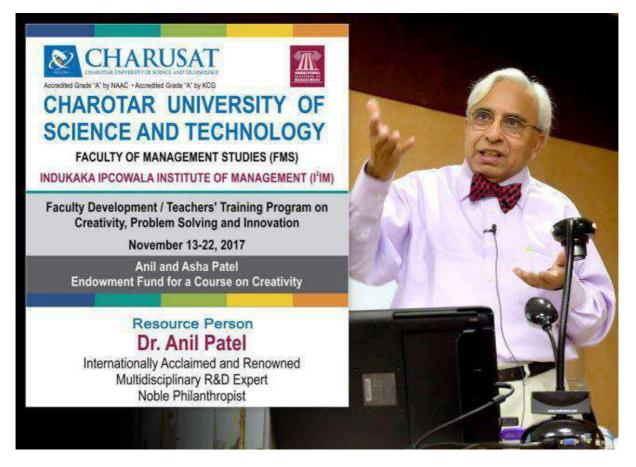

### One Week Mechanical Engineer Skill Development Program-Phase I

Organized by

CHAMOS Matrusanstha Department of Mechanical Engineering FROM 17.02.2018 TO 31.03.2018 List of Participant

| Sr No. | Name of the Participants            |
|--------|-------------------------------------|
| 1      | Dr. VIJAY CHAUDHARY                 |
| 2      | Dr. MAYUR SUTARIA                   |
| 3      | Dr. KAMLESH V CHAUHAN               |
| 4      | Dr. DATTATRAYA GANPATRAO SUBHEDAR   |
| 5      | Dr. GAJANAN S PATANGE               |
| 6      | Mr. DIPALKUMAR M PATEL              |
| 7      | Mr. MAULIK V SHAH                   |
| 8      | Mr. AXAT VIJAYKUMAR PATEL           |
| 9      | Mr. SAGAR RAMCHANDRA CHOKSHI        |
| 10     | Mr. MAYANK R PAWAR                  |
| 11     | Mr. KUNDAN MOHANBHAI PATEL          |
| 12     | Mr. VISHAL RAJENDRABHAI MEHTA       |
| 13     | Mr. ZANKHAN CHANDRAKANT SONARA      |
| 14     | Mr. ANAND PURSHOTAMBHAI PATEL       |
| 15     | Mr. PATEL HARDIK BABUBHAI           |
| 16     | Mr. RANDHAWA KAWALJITSINGH MANSINGH |
| 17     | Mr. BHAVIN HARESHKUMAR MEHTA        |
| 18     | Mr. VIKAS PANCHAL                   |
| 19     | Mr. SUJAL DADHANYA                  |
| 20     | Mr. SATAYU TRAVADI                  |
| 21     | Mr. PUNIT PATEL                     |
| 22     | Mr. KEVAL PATEL                     |
| 23     | Mr. GAURANG PATEL                   |
| 24     | Mr. HARMISH BHATT                   |
| 25     | Mr. VYAS AKASH                      |
| 26     | Mr. OZA MADHAV                      |
| 27     | Mr. GOSAI NIPUN                     |
| 28     | Mr. YOGIN PATEL                     |
| 29     | Ms. KHUSHBOO PURANI                 |
| 30     | Mr. SWARNKAR ABHISHEK               |
| 31     | Mr. VIRAL PANARA                    |
| 32     | Mr. RUGNESH PATEL                   |