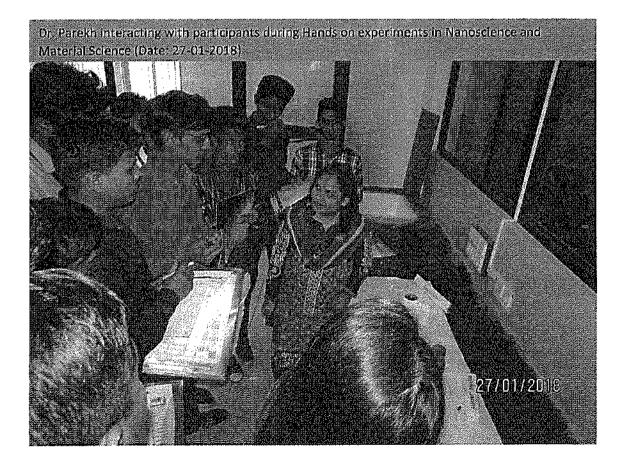

### Ankit Wankawala

Assistant Professor (Civil Engineering) Faculty of Technology & Engineering (CSPIT) Charotar University of Science and Technology Changa-388421, ANAND, Gujarat. Office:91-2697-265093, Mobile:91-9033108890 Email: ankitwankawala.cv@charusat.ac.in