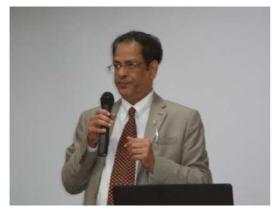

## About the Speaker

Dr. Deepak Mishra is an International Faculty of Remote Sensing and Climate change. He received PhD in Natural Resources from the University of Nebraska, Lincoln. He has worked with the University of New Orleans, Mississippi State University before joining the University of Georgia, USA in 2012. Dr. Mishra's research focuses on remote sensing application in various fields such as vegetation resources, inland and coastal estuarine water quality, environmental monitoring and sea level rise to name a few. He is working on different research projects funded by NASA, NSF, etc. Further information about the speaker can be obtained from http://geography.uga.edu/directory/profile/mishra-deepak/

### **Biographic Sketch of Dr. Deepak Mishra:**

Dr. Mishra received a PhD in Natural Resources from the University of Nebraska, Lincoln, and then worked at the University of New Orleans, Mississippi State University before joining the UGA in 2012.