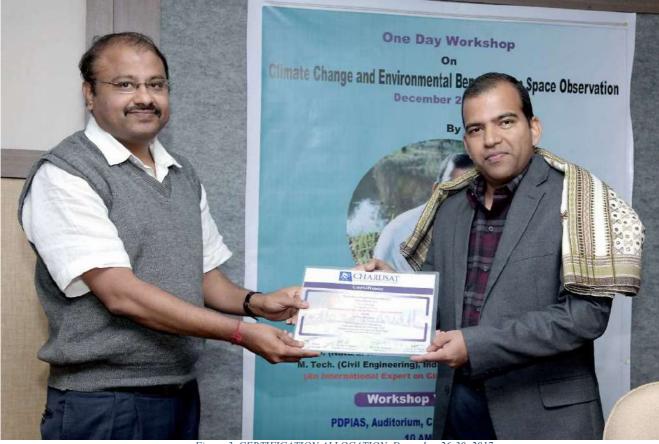

### **Climate Change and Environmental Benefits from Space Observation**

Convener: Dr. V. R. PanchalCoordinator:

Mr. Gaurav Kapse

During

December 28, 2017

Organized by

M.S. Patel Department of Civil Engineering Chandubhai S Patel Institute of Technology Charotar University of Science and Technology CHARUSAT Campus-Changa M. S. Patel Department of Civil Engineering of C. S. Patel Institute of Technology, CHARUSAT University, Changa is organizing its Endowment Chair Activity from December 26 to 30, 2017. The department will be hosting Dr. Deepak Mishra, Associate Professor, University of Georgia, USA.

The technical lectures especially focus on the topics such as "Solving Environmental Challenges in the Age of Big Data using Remote Sensing", "Research Opportunities in Climate Change Studies" and "NASA's upcoming Spectral Ocean Color (SPOC) satellite missions". Under this activity, the Civil Engineering Department has also organized a One Day Workshop on "Climate Change and Environmental Benefits from Space Observation". These events will help to boost the technical know-how of the multidisciplinary area of Climate Change and Remote Sensing.