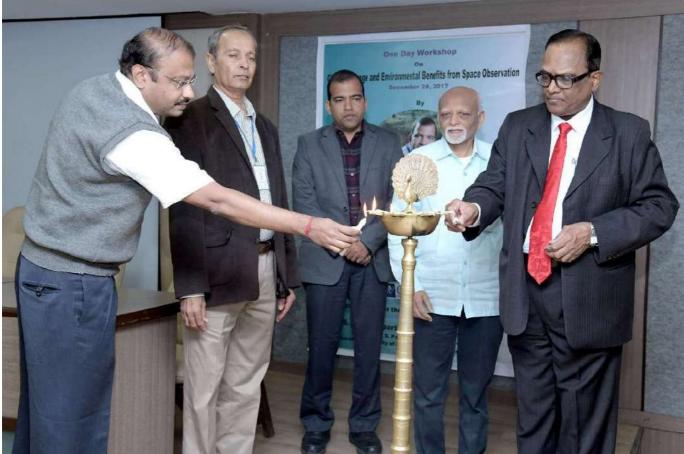

### **Climate Change and Environmental Benefits from Space Observation**

Convener: Dr. V. R. PanchalCoordinator:

Mr. Gaurav Kapse

During

December 28, 2017

Organized by

M.S. Patel Department of Civil Engineering Chandubhai S Patel Institute of Technology Charotar University of Science and Technology CHARUSAT Campus-Changa M. S. Patel Department of Civil Engineering of C. S. Patel Institute of Technology, CHARUSAT University, Changa is organizing its Endowment Chair Activity from December 26 to 30, 2017. The department will be hosting Dr. Deepak Mishra, Associate Professor, University of Georgia, USA.

The technical lectures especially focus on the topics such as "Solving Environmental Challenges in the Age of Big Data using Remote Sensing", "Research Opportunities in Climate Change Studies" and "NASA's upcoming Spectral Ocean Color (SPOC) satellite missions". Under this activity, the Civil Engineering Department has also organized a One Day Workshop on "Climate Change and Environmental Benefits from Space Observation". These events will help to boost the technical know-how of the multidisciplinary area of Climate Change and Remote Sensing.