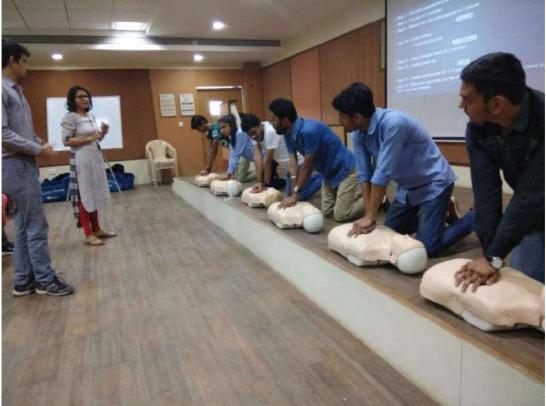

### Year: 2017-18

| Sr. No. | Dates (from-to)<br>(DD-MM-YYYY) | Title of the professional/<br>administrative development<br>program organized for the teaching<br>staff/ non-teaching staff   | No. of<br>participants | Page<br>No. |
|---------|---------------------------------|-------------------------------------------------------------------------------------------------------------------------------|------------------------|-------------|
| 1       | 17-02-2018 to 31-03-2018        | One Week Mechanical Engineer Skill<br>Development Programme                                                                   | 31                     | 5-12        |
| 2       | 12-01-2018 To 12-01-2018        | One Day Workshop on Soft Skills in<br>Education                                                                               | 20                     | 13-18       |
| 3       | 04-06-2018 To 09-06-2018        | Six days STTP "Finite Element<br>Method and Applications in Civil<br>Engineering"                                             | 51                     | 19-27       |
| 4       | 28-12-2017 To 28-12-2017        | One day workshop on "Climate<br>change and Environment Benefits<br>from space observations" under<br>Endowment chair activity | 233                    | 28-46       |
| 5       | 26-12-2017 To 30-12-2017        | Lecture series on Climate change and<br>Remote sensing under endowment<br>chair activity                                      | 233                    | 47-69       |
| 6       | 09-09-2017 To 09-09-2017        | One Day Workshop on "Applications<br>of Modern Survey Instruments"                                                            | 46                     | 70-77       |
| 7       | 23-09-2017 To 23-09-2017        | One Day Workshop on "Recent<br>Advances in Structural Engineering"                                                            | 32                     | 78-84       |
| 8       | 10-03-2018 To 10-03-2018        | One Day Workshop on "Road Safety<br>& First Aid"                                                                              | 46                     | 85-91       |
| 9       | 05-03-2018 to 10-03-2018        | Data Science & Analytics Using<br>Python                                                                                      | 37                     | 92-96       |
| 10      | 04-06-2018 to 09-06-2018        | Cloud Computing & Tools                                                                                                       | 21                     | 97-101      |
| 11      | 18-06-2018 to 23-06-2018        | Machine Learning & Big Data<br>Analytics through R & Python<br>Programming                                                    | 29                     | 102-106     |
| 12      | 21-08-2017 to 26-08-2017        | Big Data analytics with Hadoop and its ecosystem                                                                              | 22                     | 107-111     |
| 13      | 18-12-2017 to 23-12-2017        | Workshop on "Machine Learning An<br>Approach to Achieve Artificial<br>Intelligence"                                           | 30                     | 112-119     |
| 14      | 10-07-2017 to 15-07-2017        | Two week ISTE STTP On Electric<br>Power System                                                                                | 8                      | 120-127     |
| 15      | 28-08-2017 to 26-08-2017        | STTP on Optimization in Engineering                                                                                           | 31                     | 128-134     |
| 16      | 31-08-2017 to 02-09-2017        | STTP on Power System Analysis                                                                                                 | 35                     | 135-141     |